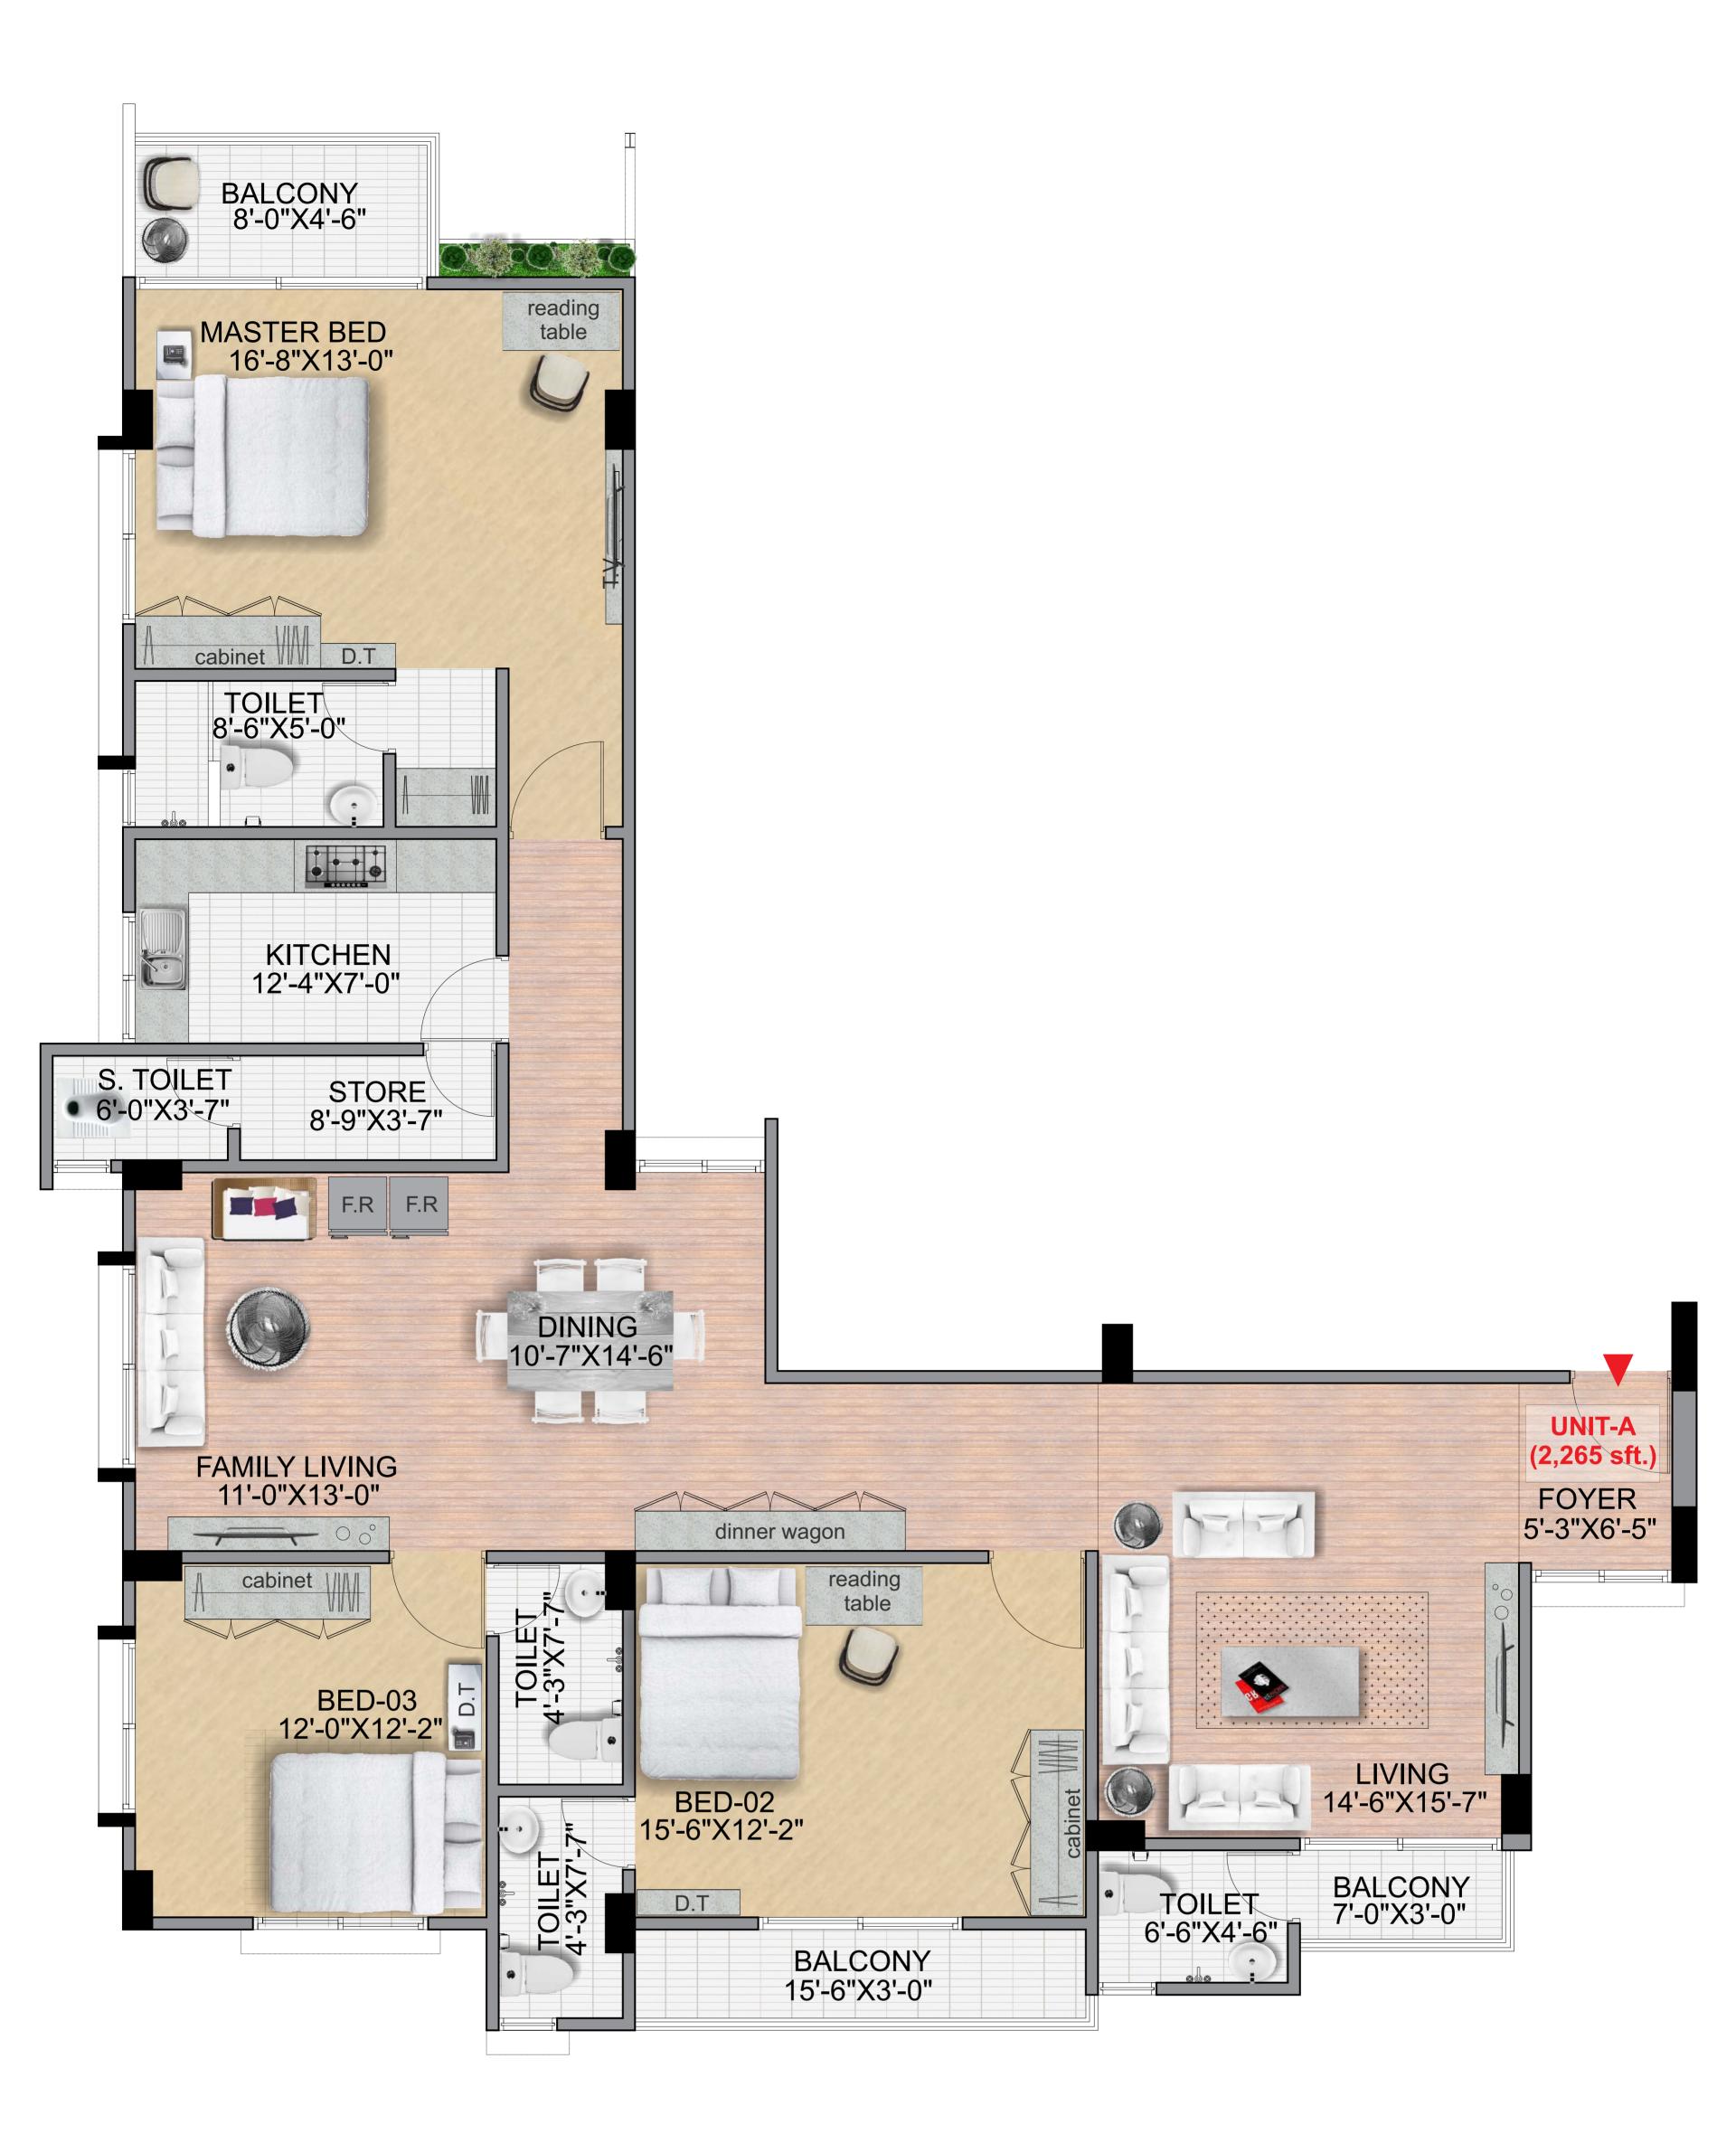

APARTMENTS SIZE : UNIT-A: 2,265 SFT.

UNIT-B: 1,711 SFT.
UNIT-C: 1,510 SFT.
UNIT-D: 1,500 SFT.
UNIT-E: 1,700 SFT.

WORK START : JANUARY ' 2025.

EXPECTED DELIVERY : JUNE ' 2028.

DEVELOPER : WOODLAND DWELLING