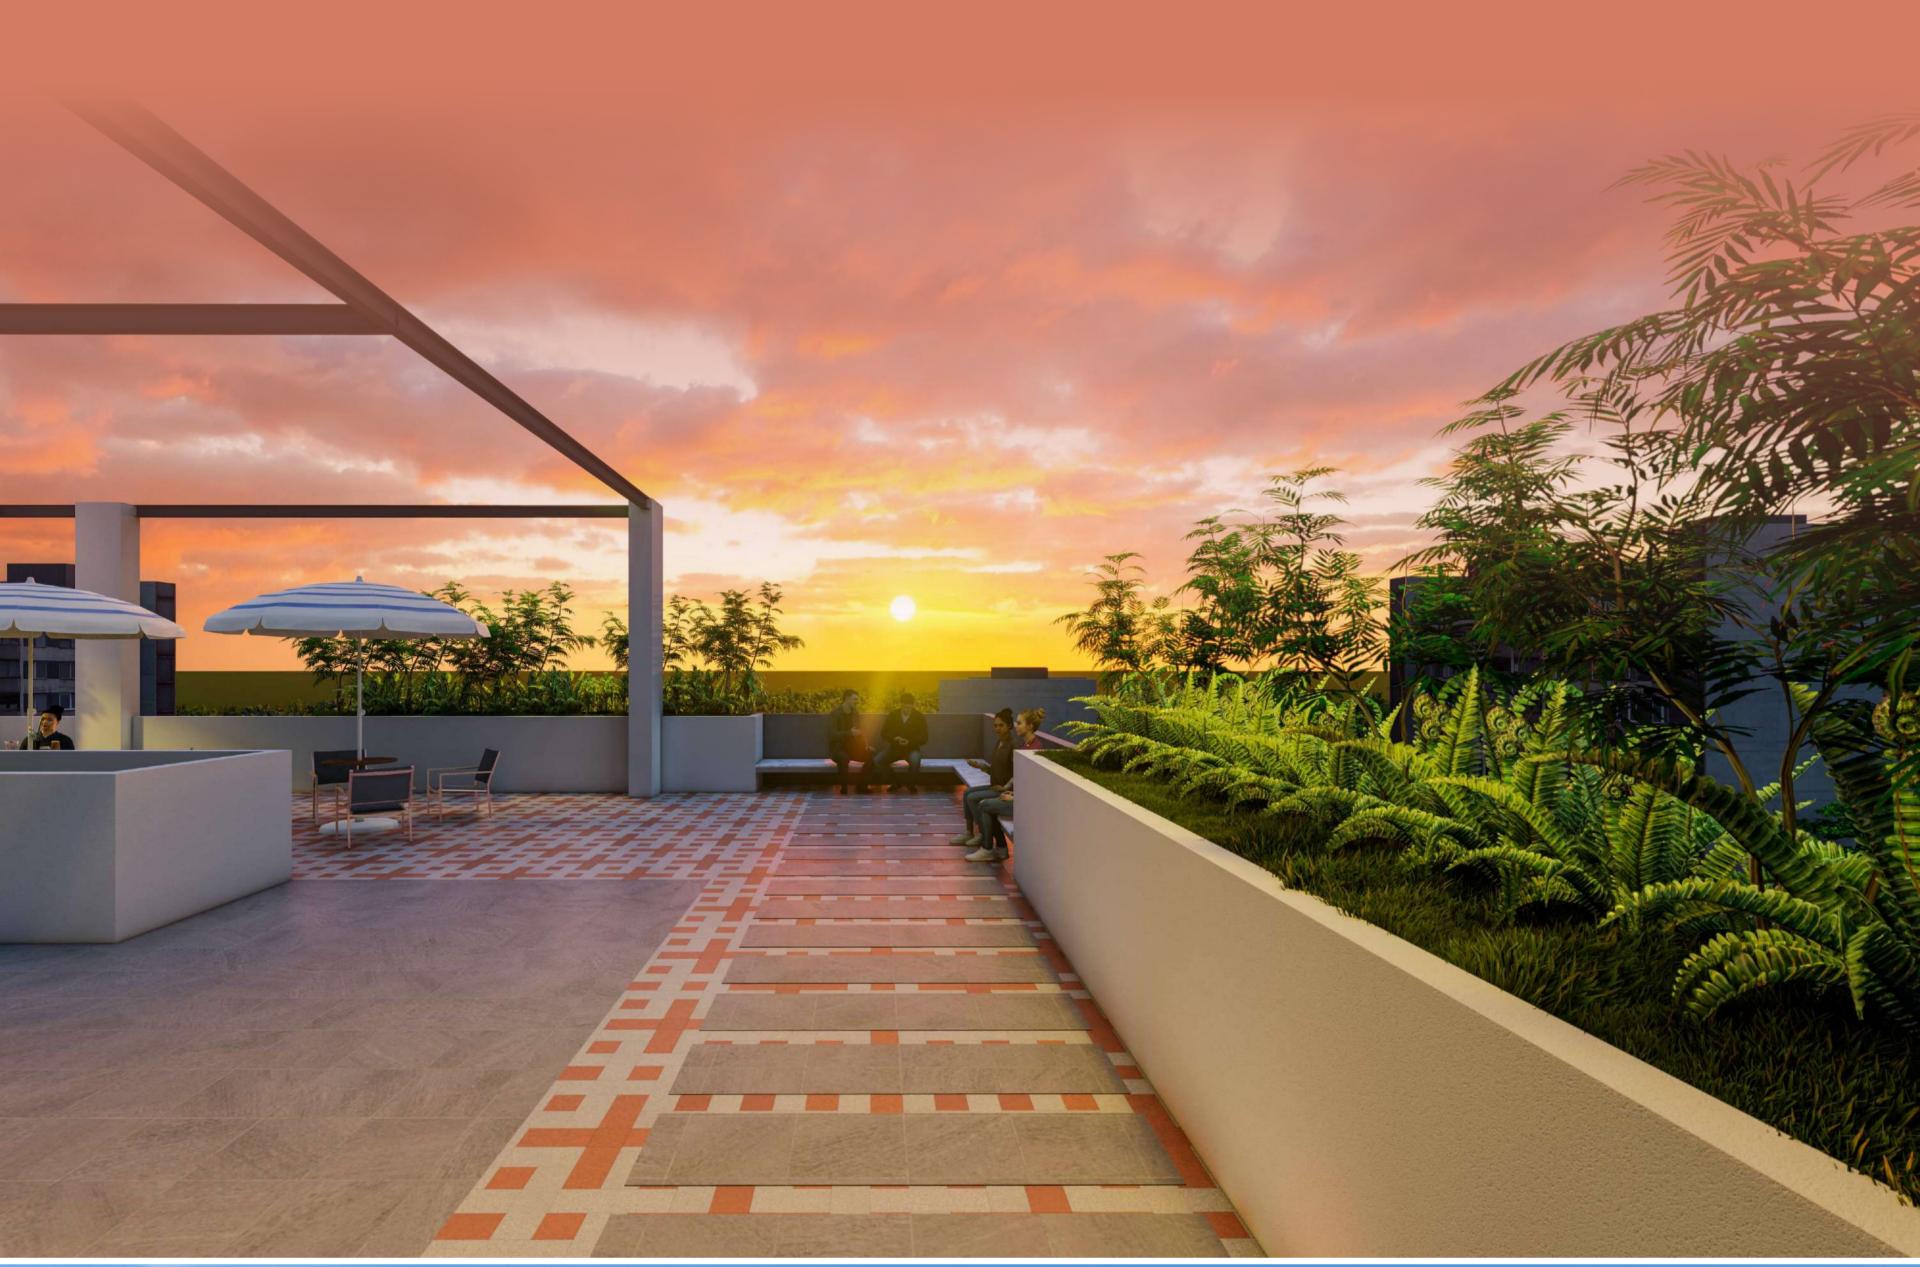

**ROOFTOP:** • Aesthetic & durable finished rooftop with treatment by special type CC casting using chemicals to make the roof waterproof & decrease heat.

Termite protection all through the ground floor & surrounding the

- Entrancing planter & seating space at a suitable location on the rooftop.
- Landscaping with a sculpture for aesthetic purposes.
- Protective parapet wall & adequate lighting facilities.
- Child play and Cloth drying areas are provided at a suitable location.
- Badminton Court will be provided. Open sky BBQ zone/party zone.