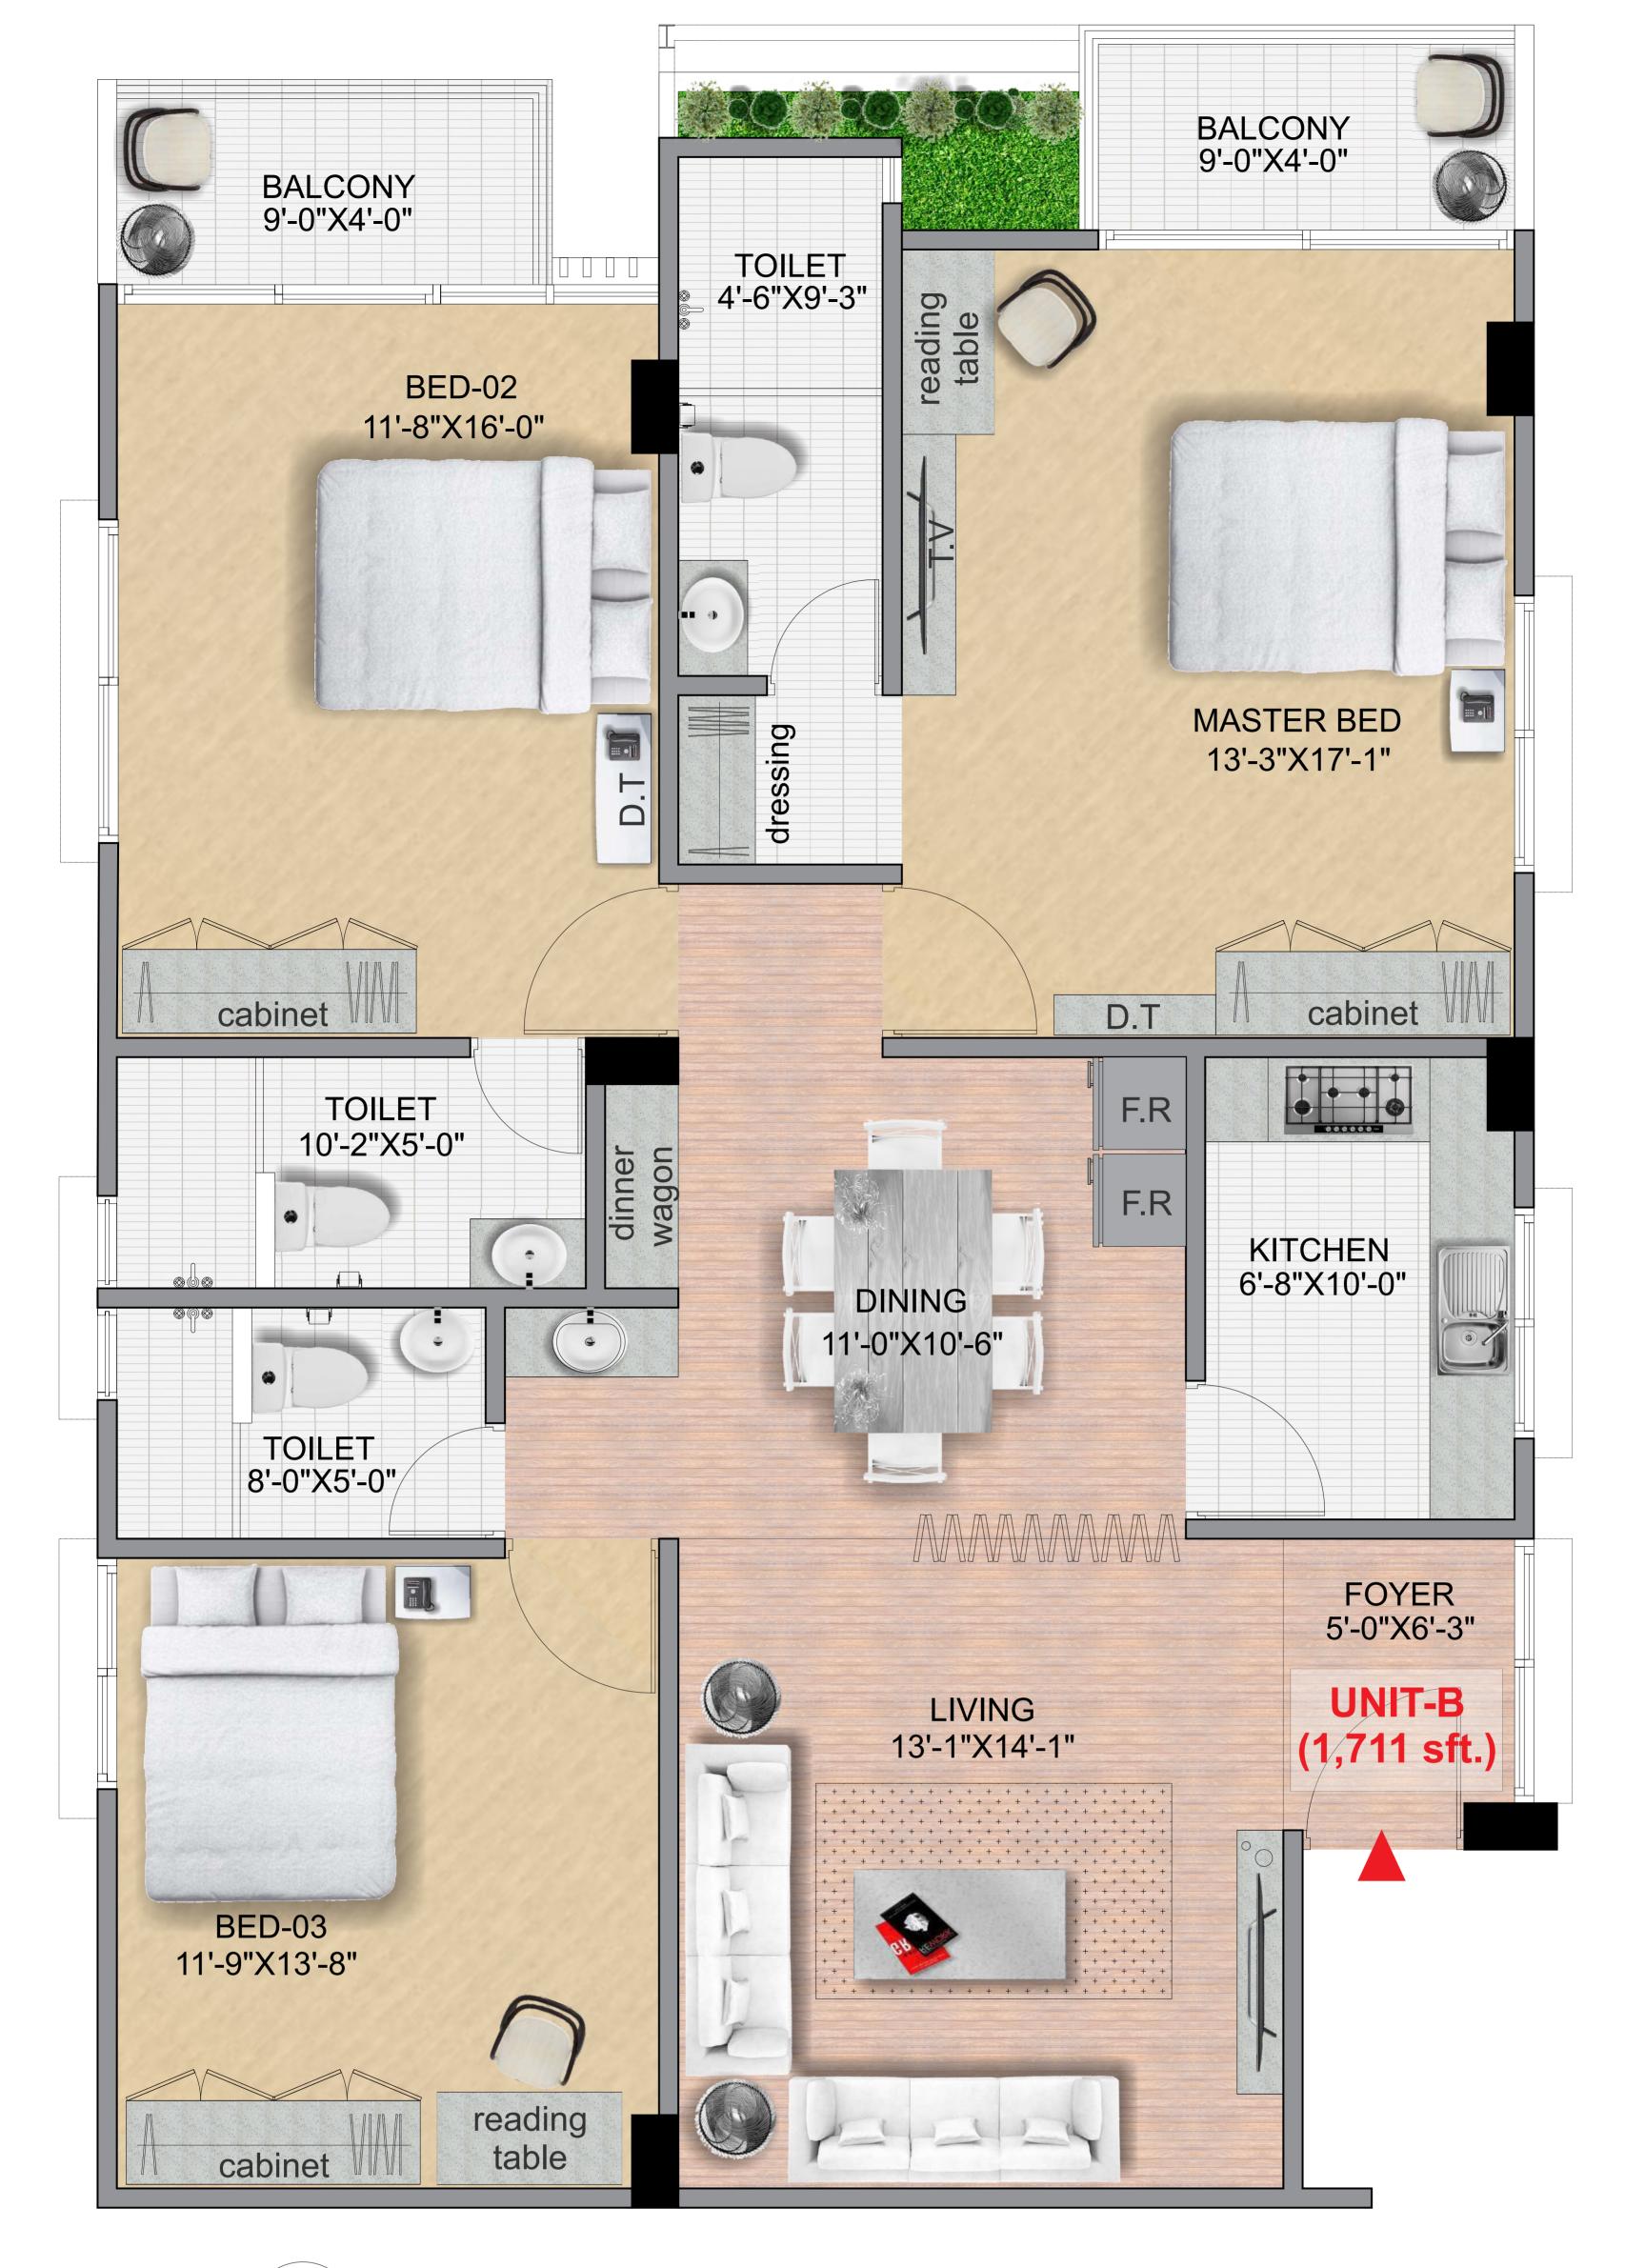

APARTMENTS SIZE : UNIT-A: 2,265 SFT.

UNIT-B: 1,711 SFT.
UNIT-C: 1,510 SFT.
UNIT-D: 1,500 SFT.
UNIT-E: 1,700 SFT.

WORK START : JANUARY ' 2025.

EXPECTED DELIVERY : JUNE ' 2028.

DEVELOPER : WOODLAND DWELLING