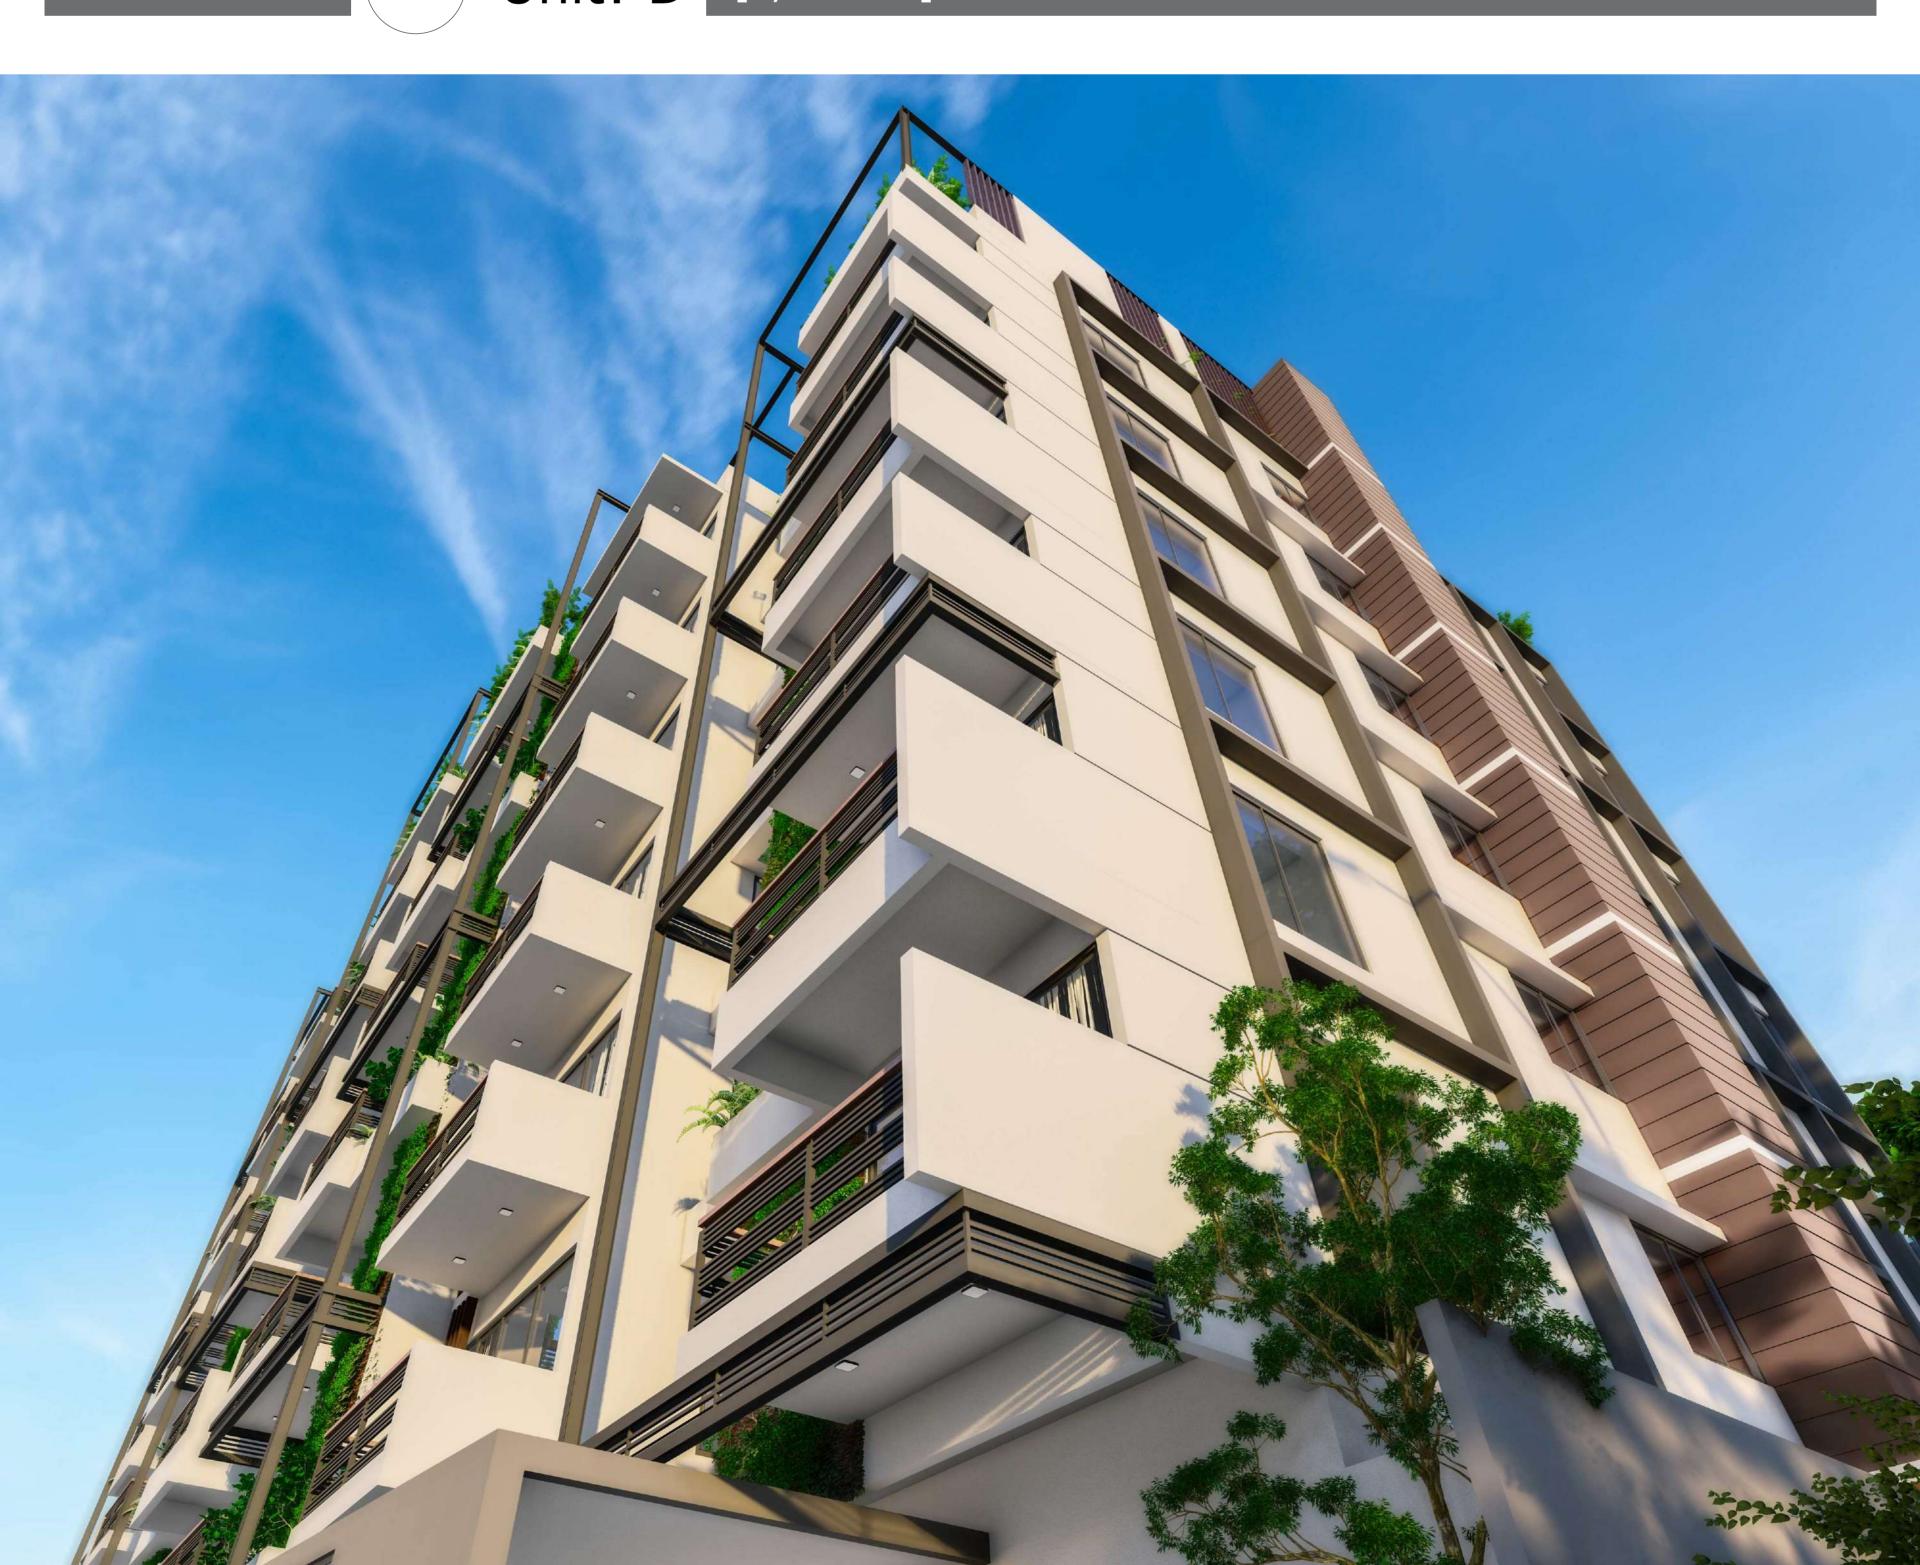

happy life in the beautiful apartment provided by Woodland Dwelling.

All the best & happy living!

## PROJECT DETAILS

NAME OF THE PROJECT: ZAIDUL'S NEER.

ADDRESS : JA-78 MOHAKHALI WIRELESS GATE

(BEHIND SQUARE BUILDING)

DHAKA- 1212.

PLOT SIZE : 14.60 KATHA.

BUILDING TYPE : RESIDENTIAL BUILDING.

NUMBER OF APARTMENTS: 30 NOS.

APARTMENTS SIZE : UNIT-A: 2,265 SFT.

UNIT-B: 1,711 SFT.
UNIT-C: 1,510 SFT.
UNIT-D: 1,500 SFT.
UNIT-E: 1,700 SFT.

WORK START : JANUARY ' 2025.

EXPECTED DELIVERY : JUNE ' 2028.

DEVELOPER : WOODLAND DWELLING

CONSULTANT : VASTUVITA ARCHITECTS.

GRAPHICS : KALPAGRIHA

(ARCHITECTURE FOR GREEN LIVING)

BRAC UNIVERSITY



Zaidul's Neer







Axonometric View





— Unit: A [2,265 sft.]





Unit: B [1,711 sft.]





Unit: C [1,510 sft.]





Unit: D [1,500 sft.]





Unit: E [1,700 sft.]





#### **MAJOR STRUCTURAL MATERIALS STEEL:**

• 72 Grade Deformed Bar Manufactured by BSRM/ RSM/ AKS/ KSRM/ GPH/ RRM/ SALAM Steel or equivalent.

#### **CEMENT:**

Manufactured by Crown/ Lafarge / Seven Rings/ Bashundhara/ Premiere or equivalent.

#### **AGGREGATES:**

- Stone chips will be used for major structures foundations & columns.
- Beams, slabs, and other 1<sup>st</sup> class picket Brick chips.

#### **BRICKS:**

First Class bricks.

#### **SAND:**

- Coarse Sand (FM-2.5 to FM-3.00)
- Fine Sand (FM-1.2 to FM-1.50)

#### **FLOOR:**

- Floor tiles CBC/AKIJ/Great Wall/Sheltech or equivalent, size 24" x 24" Bedrooms, Drawing, Dining, Family Living, Verandah Space & Lobby.
- Stairs will be provided by above mentioned tiles with adequate size.
- 4-inch skirt