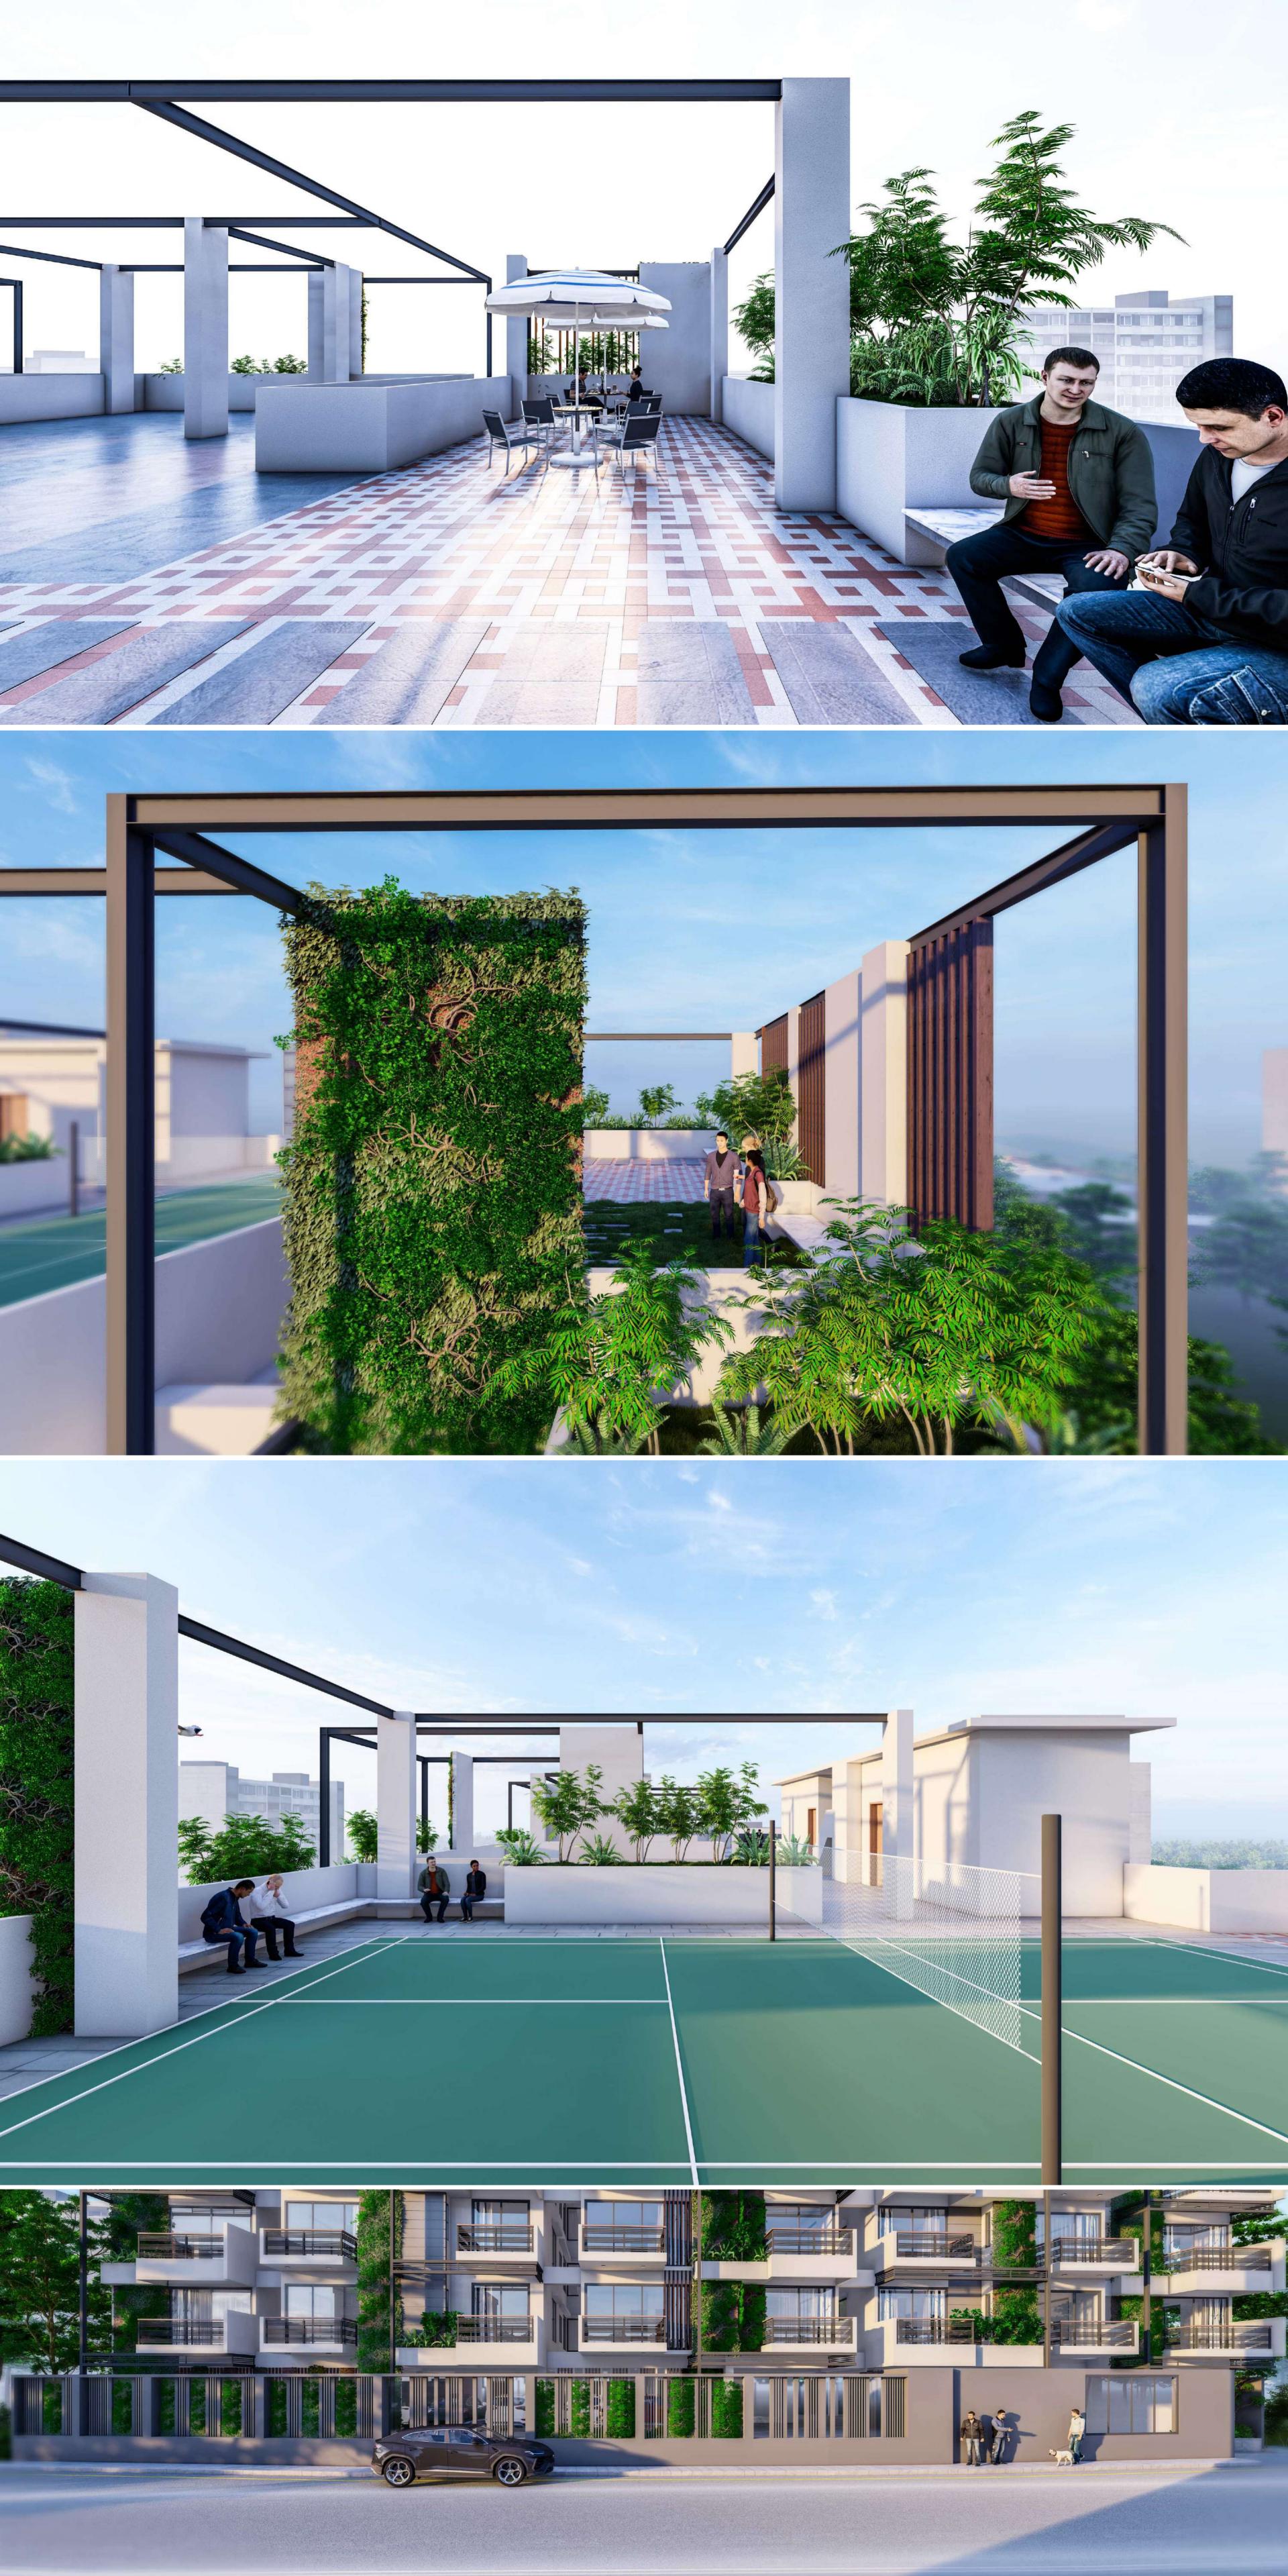

**ROOFTOP:** • Aesthetic & durable finished rooftop with treatment by special type CC casting using chemicals to make the roof waterproof & decrease heat.

Termite protection all through the ground floor & surrounding the

- Entrancing planter & seating space at a suitable location on the rooftop.
- Landscaping with a sculpture for aesthetic purposes.
- Protective parapet wall & adequate lighting facilities.
- Child play and Cloth drying areas are provided at a suitable location.
- Badminton Court will be provided. Open sky BBQ zone/party zone.

Structure capable of withstanding earthquakes & wind load as per BNBC

Concealed dish cable line.

Rooftop BBQ zone, badminton court, child play zone, cloth dry zone.