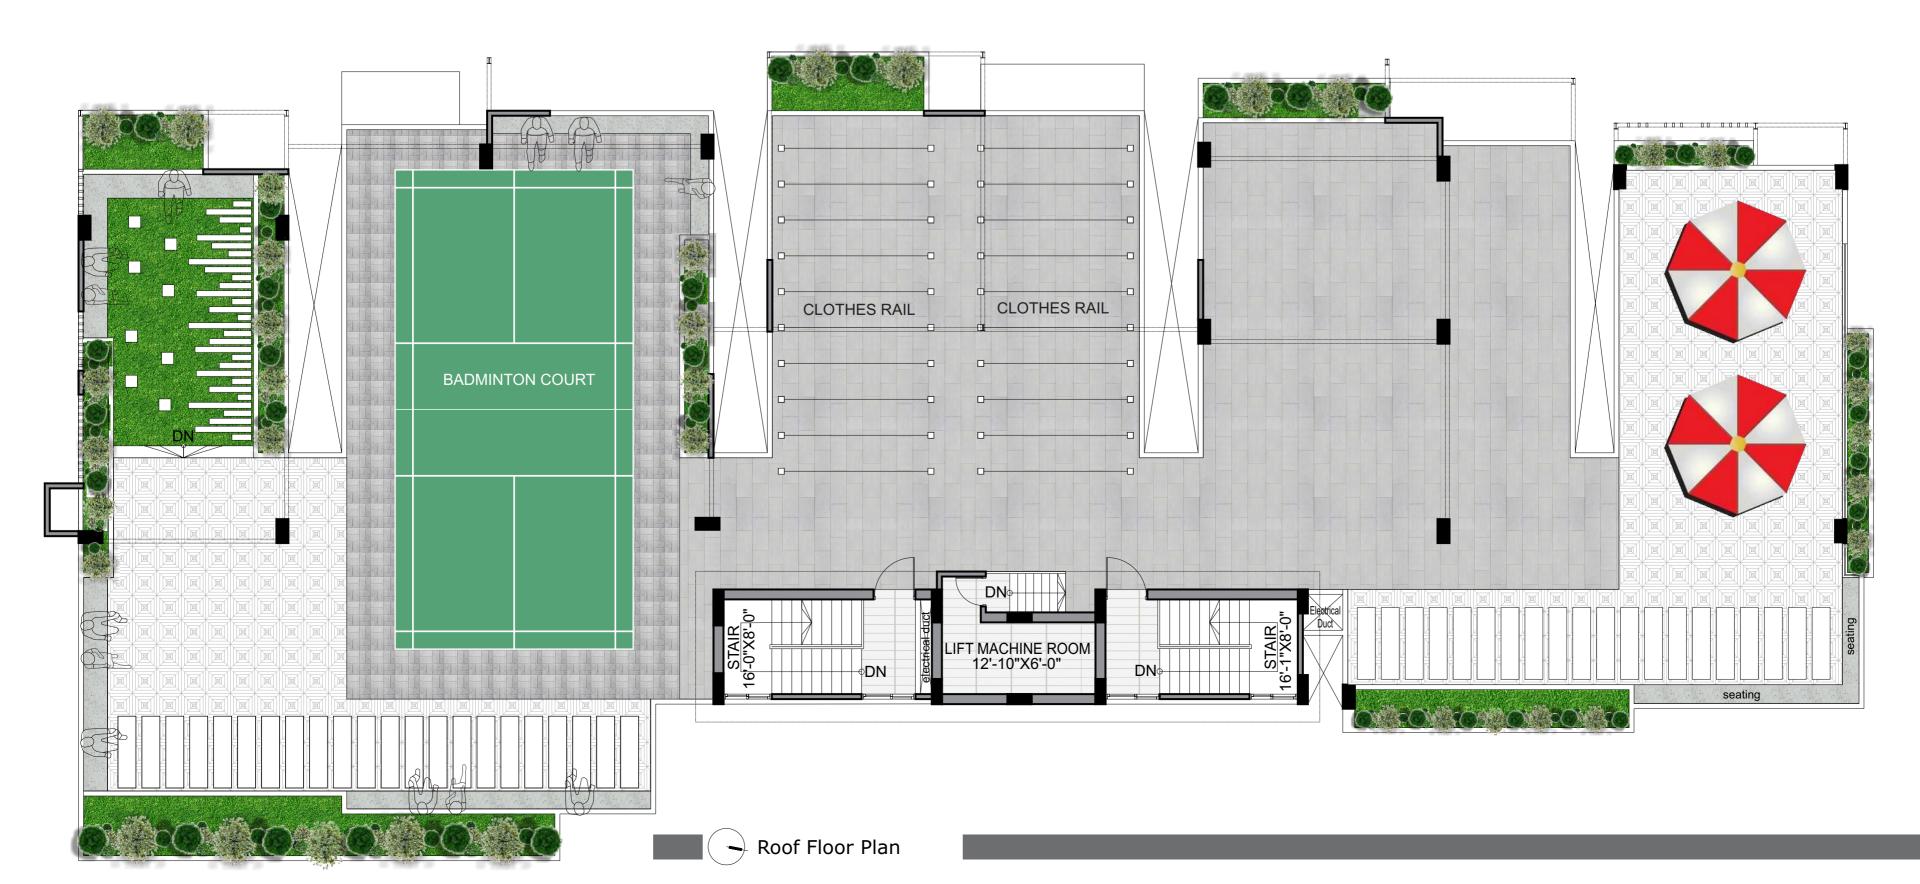

**ROOFTOP:** • Aesthetic & durable finished rooftop with treatment by special type CC casting using chemicals to make the roof waterproof & decrease heat.

Termite protection all through the ground floor & surrounding the

- Entrancing planter & seating space at a suitable location on the rooftop.
- Landscaping with a sculpture for aesthetic purposes.
- Protective parapet wall & adequate lighting facilities.
- Child play and Cloth drying areas are provided at a suitable location.
- Badminton Court will be provided. Open sky BBQ zone/party zone.

Firefighting extinguisher.

Structure capable of withstanding earthquakes & wind load as per BNBC

Concealed dish cable line.

Rooftop BBQ zone, badminton court, child play zone, cloth dry zone.