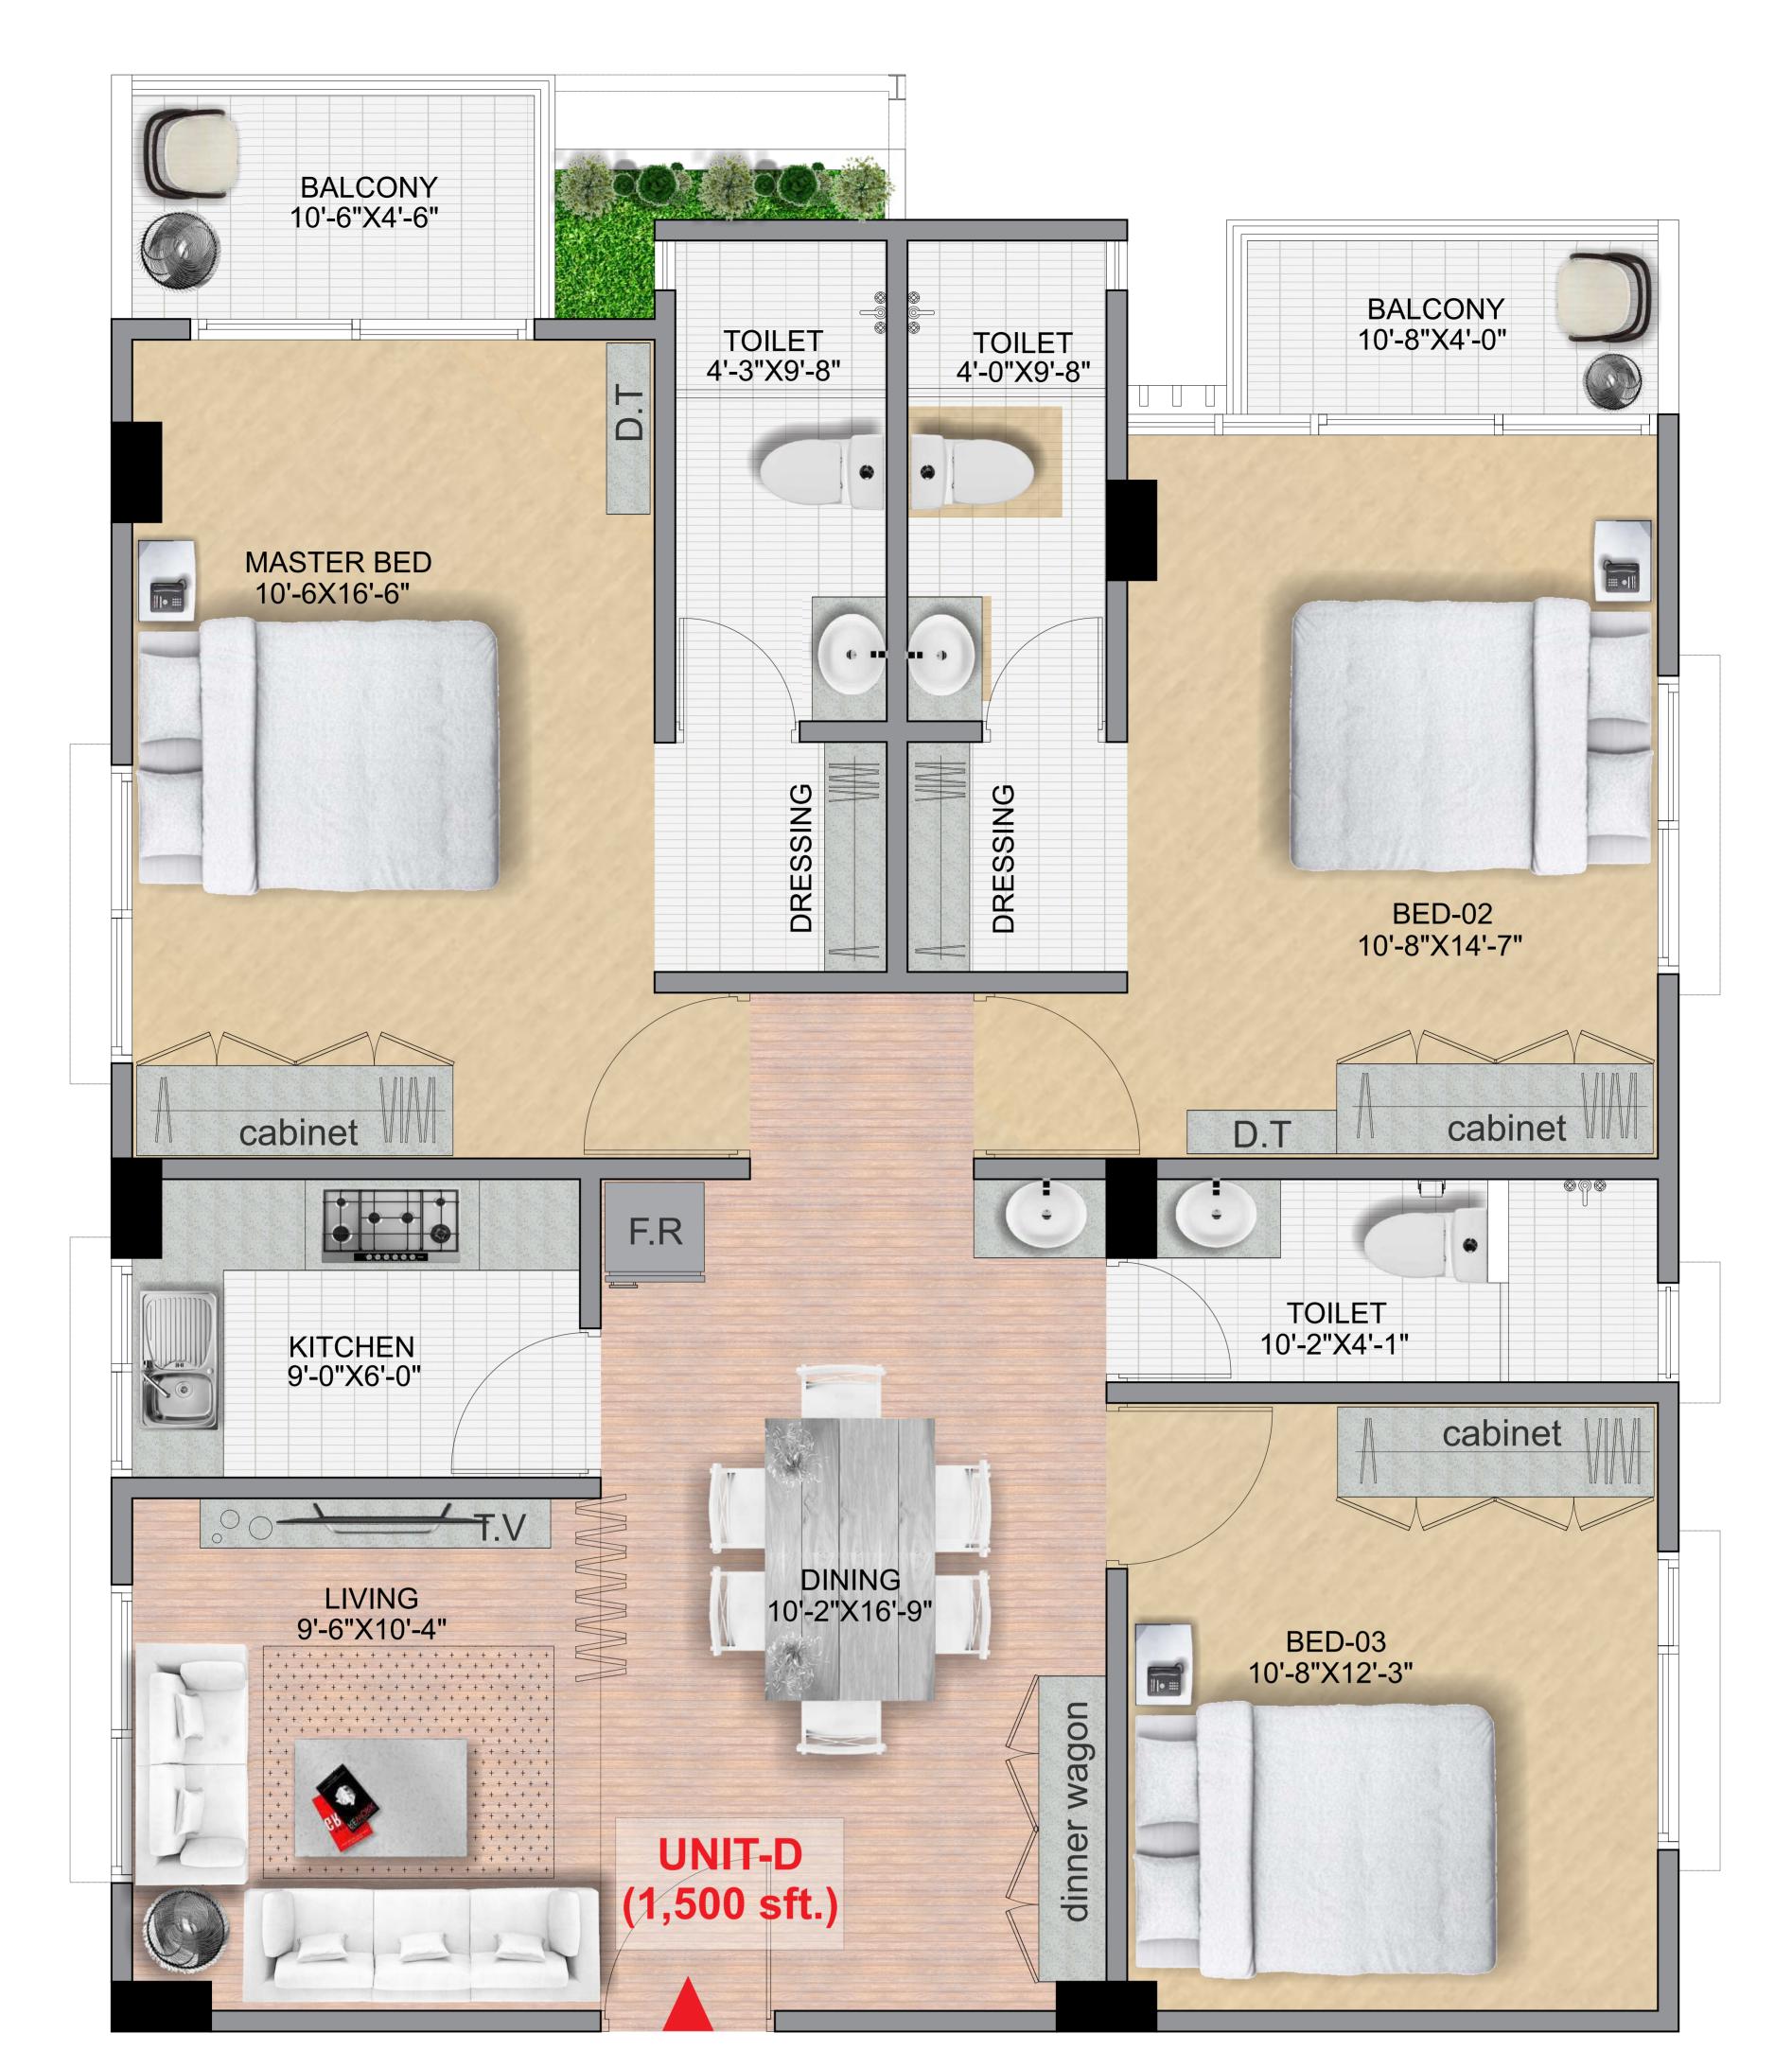

APARTMENTS SIZE : UNIT-A: 2,265 SFT.

UNIT-B: 1,711 SFT.
UNIT-C: 1,510 SFT.
UNIT-D: 1,500 SFT.
UNIT-E: 1,700 SFT.

WORK START : JANUARY ' 2025.

EXPECTED DELIVERY : JUNE ' 2028.

DEVELOPER : WOODLAND DWELLING

Unit: C [1,510 sft.]

Unit: D [1,500 sft.]

Unit: E [1,700 sft.]