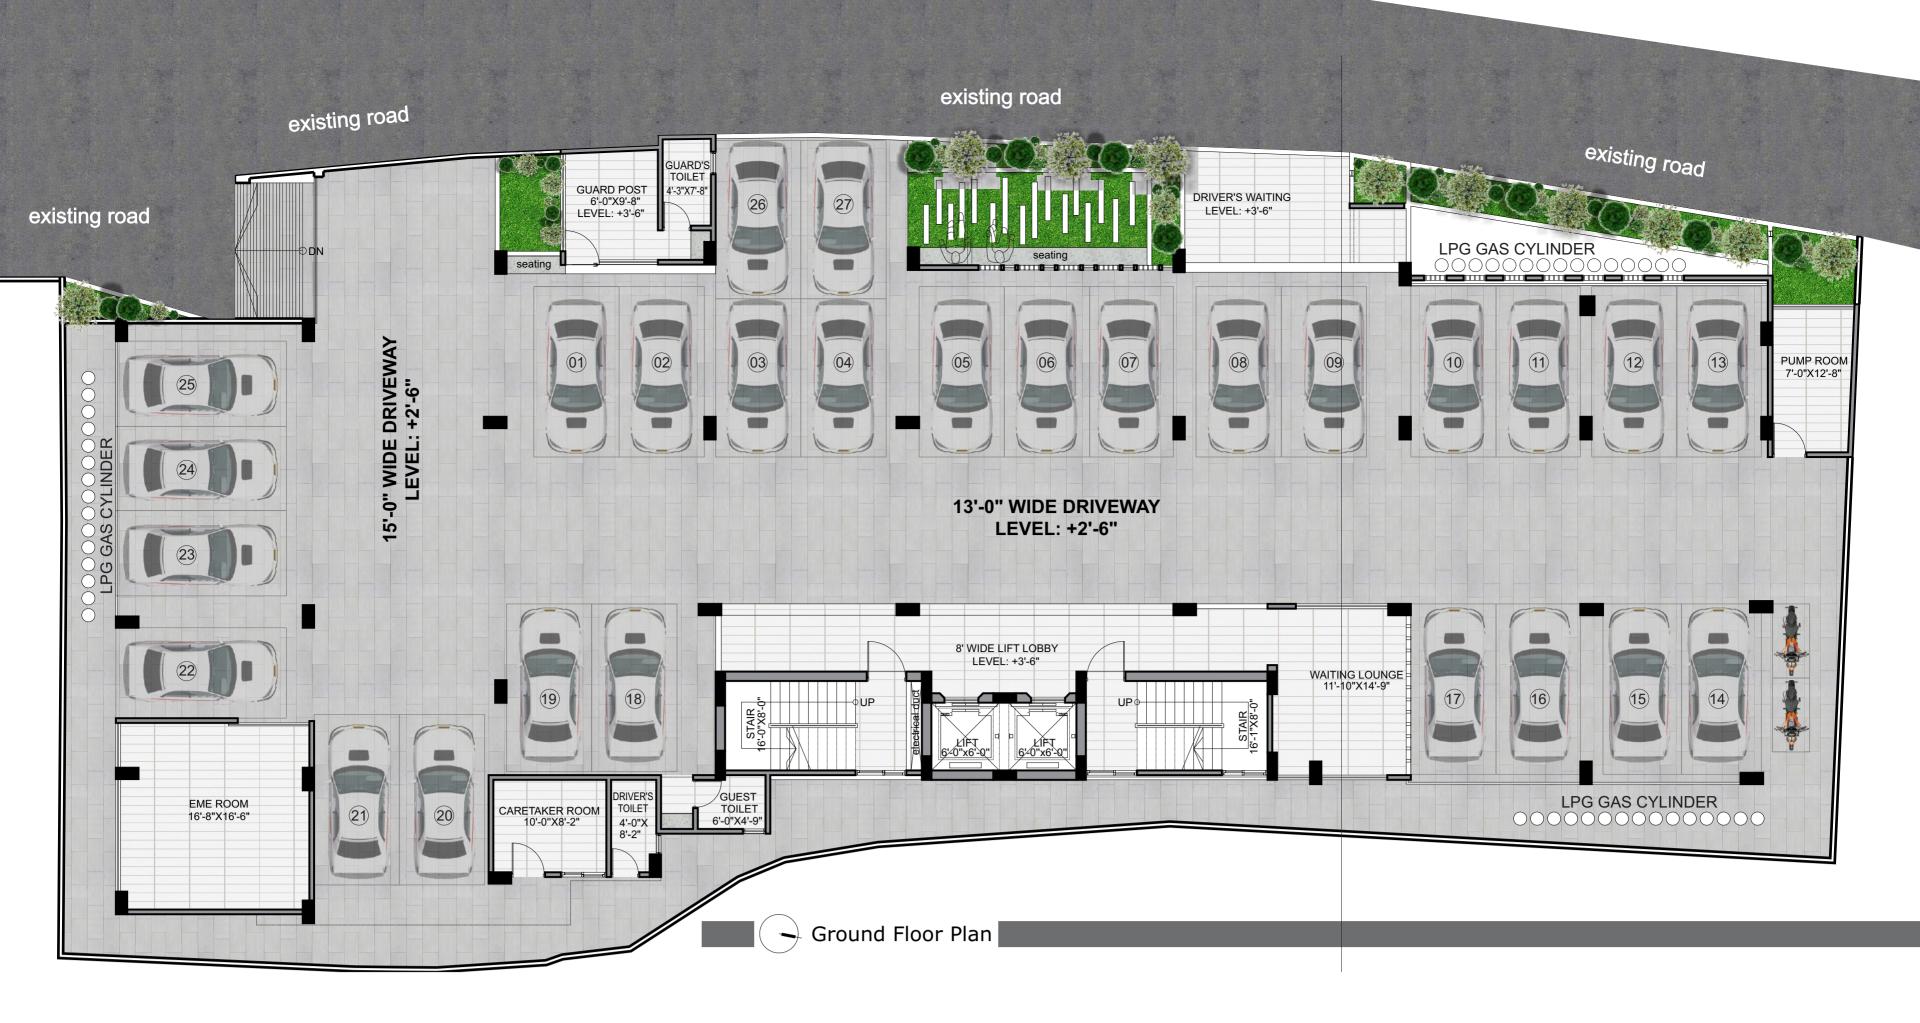

## PROJECT DETAILS

NAME OF THE PROJECT: ZAIDUL'S NEER.

ADDRESS : JA-78 MOHAKHALI WIRELESS GATE

(BEHIND SQUARE BUILDING)

DHAKA- 1212.

PLOT SIZE : 14.60 KATHA.

BUILDING TYPE : RESIDENTIAL BUILDING.

NUMBER OF APARTMENTS: 30 NOS.

APARTMENTS SIZE : UNIT-A: 2,265 SFT.

UNIT-B: 1,711 SFT.
UNIT-C: 1,510 SFT.
UNIT-D: 1,500 SFT.
UNIT-E: 1,700 SFT.

WORK START : JANUARY ' 2025.

EXPECTED DELIVERY : JUNE ' 2028.

DEVELOPER : WOODLAND DWELLING

### Provision for one internet line in each apartment at a suitable location.

**INTERNET:** 

**CC CAMERA:** 

- Security cameras will be provided which cover all areas. **GROUND FLOOR FACILITIES:**
- boundary. Guard room, caretaker room with toilet & kitchen, drivers' room,
- reception room. • Car washing facilities near the parking area.

#### **GENERAL FEATURES:**

companies.

- Intercom system between Reception and each Apartment
- Secured limited car parking on the ground floor on payment for the flat owners.
- Water motor to pump, water from underground reservoirs to the overhead reservoir.
- Electric Supply will be the connection from the DESCO/ concerned Govt authority.
- CC Camera, Reception/Visitors waiting room.