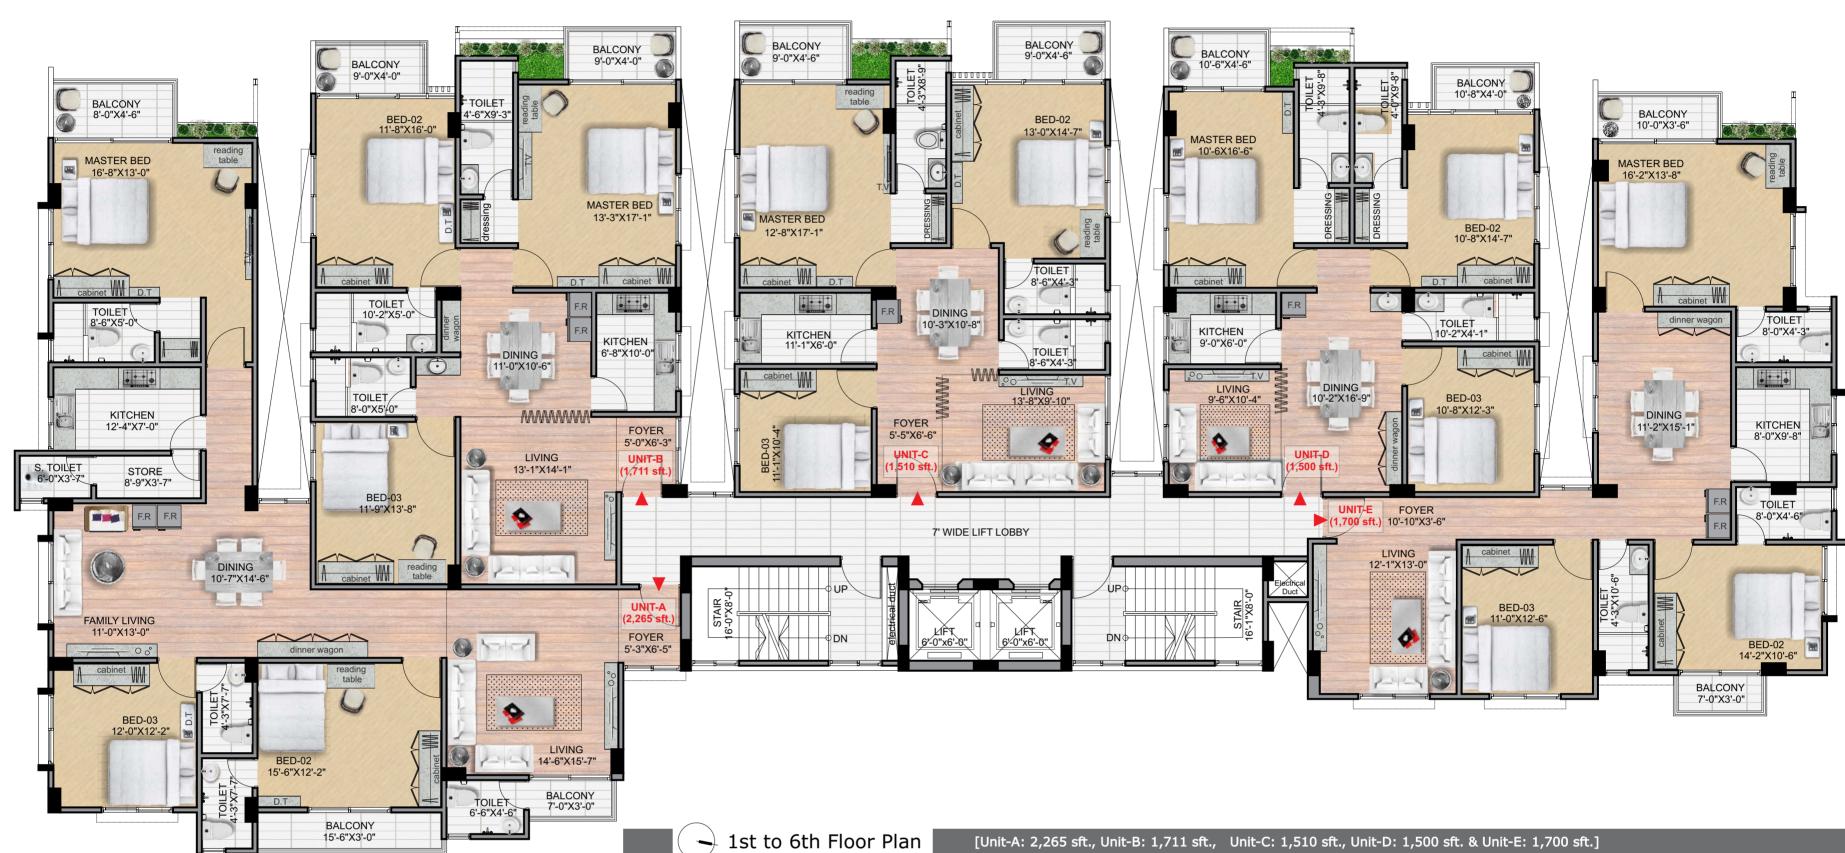

APARTMENTS SIZE : UNIT-A: 2,265 SFT.

UNIT-B: 1,711 SFT.
UNIT-C: 1,510 SFT.
UNIT-D: 1,500 SFT.
UNIT-E: 1,700 SFT.

WORK START : JANUARY ' 2025.

EXPECTED DELIVERY : JUNE ' 2028.

DEVELOPER : WOODLAND DWELLING

CONSULTANT : VASTUVITA ARCHITECTS.

GRAPHICS : KALPAGRIHA

(ARCHITECTURE FOR GREEN LIVING)

BRAC UNIVERSITY

Zaidul's Neer

Axonometric View

— Unit: A [2,265 sft.]

Unit: B [1,711 sft.]

Unit: C [1,510 sft.]

Unit: D [1,500 sft.]

Unit: E [1,700 sft.]