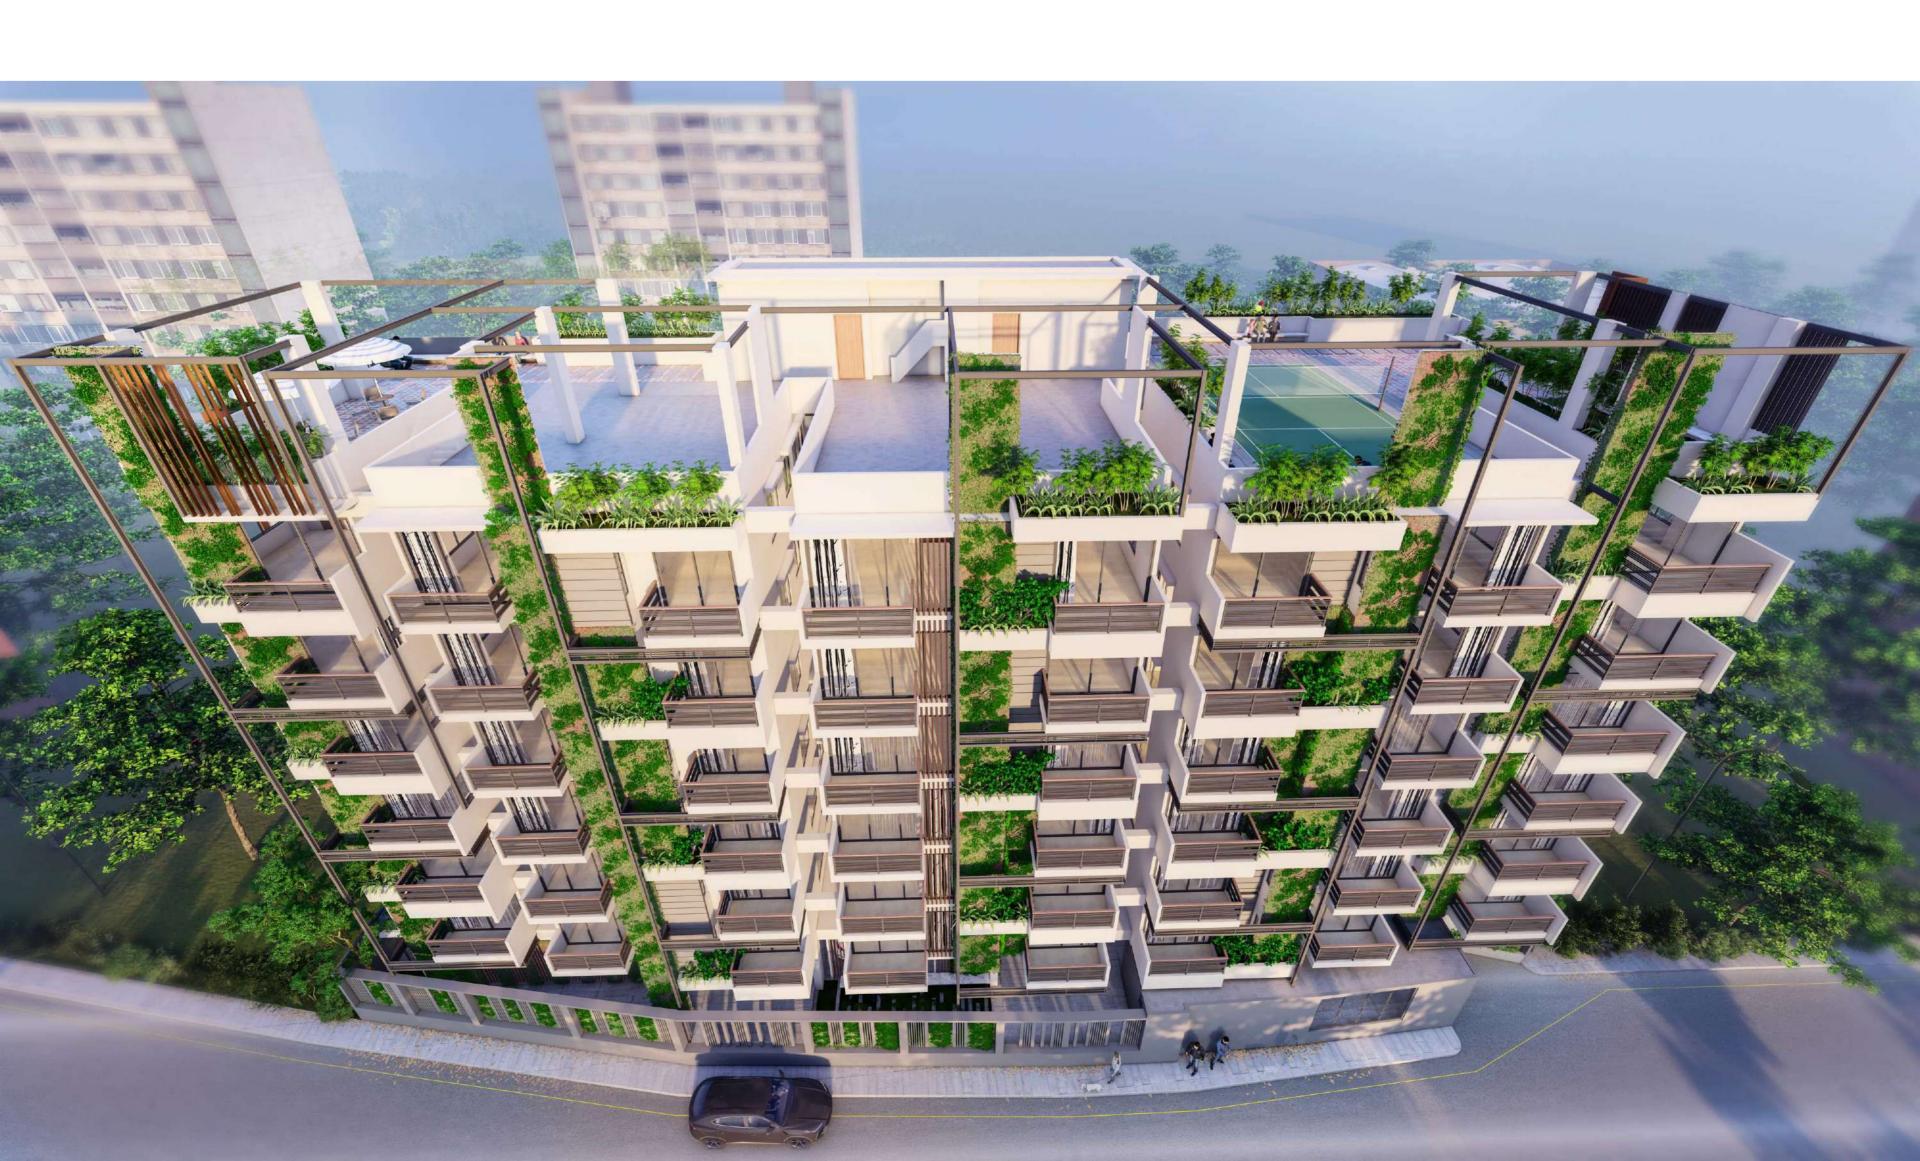

**ROOFTOP:** • Aesthetic & durable finished rooftop with treatment by special type CC casting using chemicals to make the roof waterproof & decrease heat.

Termite protection all through the ground floor & surrounding the

- Entrancing planter & seating space at a suitable location on the rooftop.
- Landscaping with a sculpture for aesthetic purposes.
- Protective parapet wall & adequate lighting facilities.
- Child play and Cloth drying areas are provided at a suitable location.
- Badminton Court will be provided. Open sky BBQ zone/party zone.

Structure capable of withstanding earthquakes & wind load as per BNBC

Concealed dish cable line.

Rooftop BBQ zone, badminton court, child play zone, cloth dry zone.