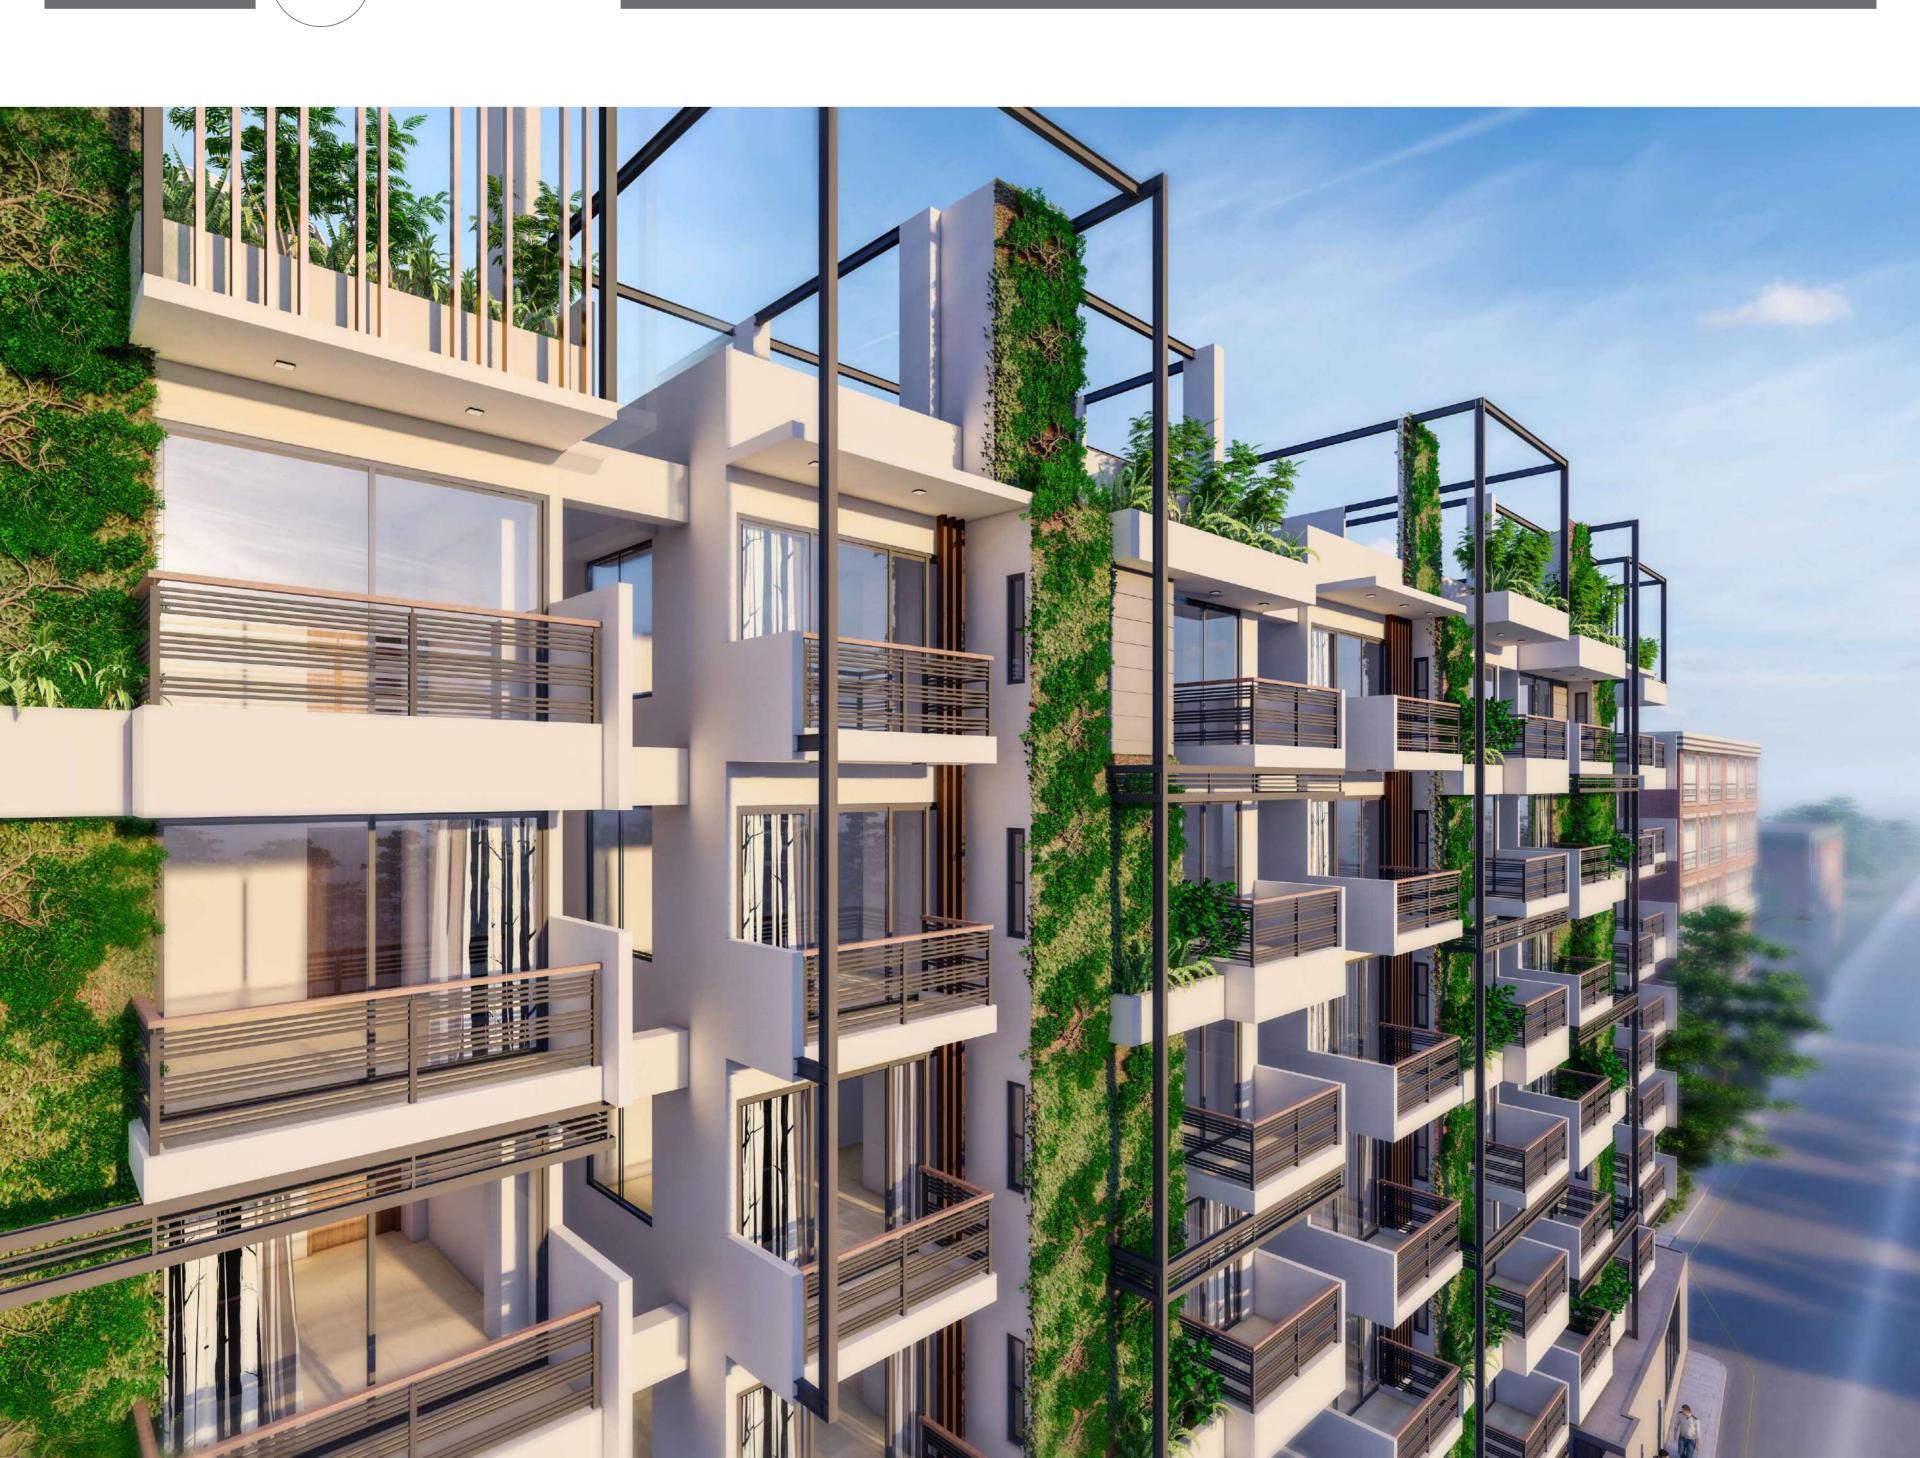

ship.

We wish you a very happy life in the beautiful apartment provided by Woodland Dwelling.

All the best & happy living!

## PROJECT DETAILS

NAME OF THE PROJECT: ZAIDUL'S NEER.

ADDRESS : JA-78 MOHAKHALI WIRELESS GATE

(BEHIND SQUARE BUILDING)

DHAKA- 1212.

PLOT SIZE : 14.60 KATHA.

BUILDING TYPE : RESIDENTIAL BUILDING.

NUMBER OF APARTMENTS: 30 NOS.

APARTMENTS SIZE : UNIT-A: 2,265 SFT.

UNIT-B: 1,711 SFT.
UNIT-C: 1,510 SFT.
UNIT-D: 1,500 SFT.
UNIT-E: 1,700 SFT.

WORK START : JANUARY ' 2025.

EXPECTED DELIVERY : JUNE ' 2028.

DEVELOPER : WOODLAND DWELLING

CONSULTANT : VASTUVITA ARCHITECTS.

GRAPHICS : KALPAGRIHA

(ARCHITECTURE FOR GREEN LIVING)

BRAC UNIVERSITY



Zaidul's Neer







Axonometric View





— Unit: A [2,265 sft.]





Unit: B [1,711 sft.]





Unit: C [1,510 sft.]





Unit: D [1,500 sft.]





Unit: E [1,700 sft.]





#### **MAJOR STRUCTURAL MATERIALS STEEL:**

• 72 Grade Deformed Bar Manufactured by BSRM/ RSM/ AKS/ KSRM/ GPH/ RRM/ SALAM Steel or equivalent.

#### **CEMENT:**

Manufactured by Crown/ Lafarge / Seven Rings/ Bashundhara/ Premiere or equivalent.

#### **AGGREGATES:**

- Stone chips will be used for major structures foundations & columns.
- Beams, slabs, and other 1<sup>st</sup> class picket Brick chips.

#### **BRICKS:**

First Class bricks.

#### **SAND:**

- Coarse Sand (FM-2.5 to FM-3.00)
- Fine Sand (FM-1.2 to FM-1.50)

#### **FLOOR:**

- Floor tiles CBC/AKIJ/Great Wall/Sheltech or equivalent, size 24" x 24" Bedrooms, Drawing, Dining, Family Living, Verandah Space & Lobby.
- Stairs will be provided by above mentioned tiles with ade