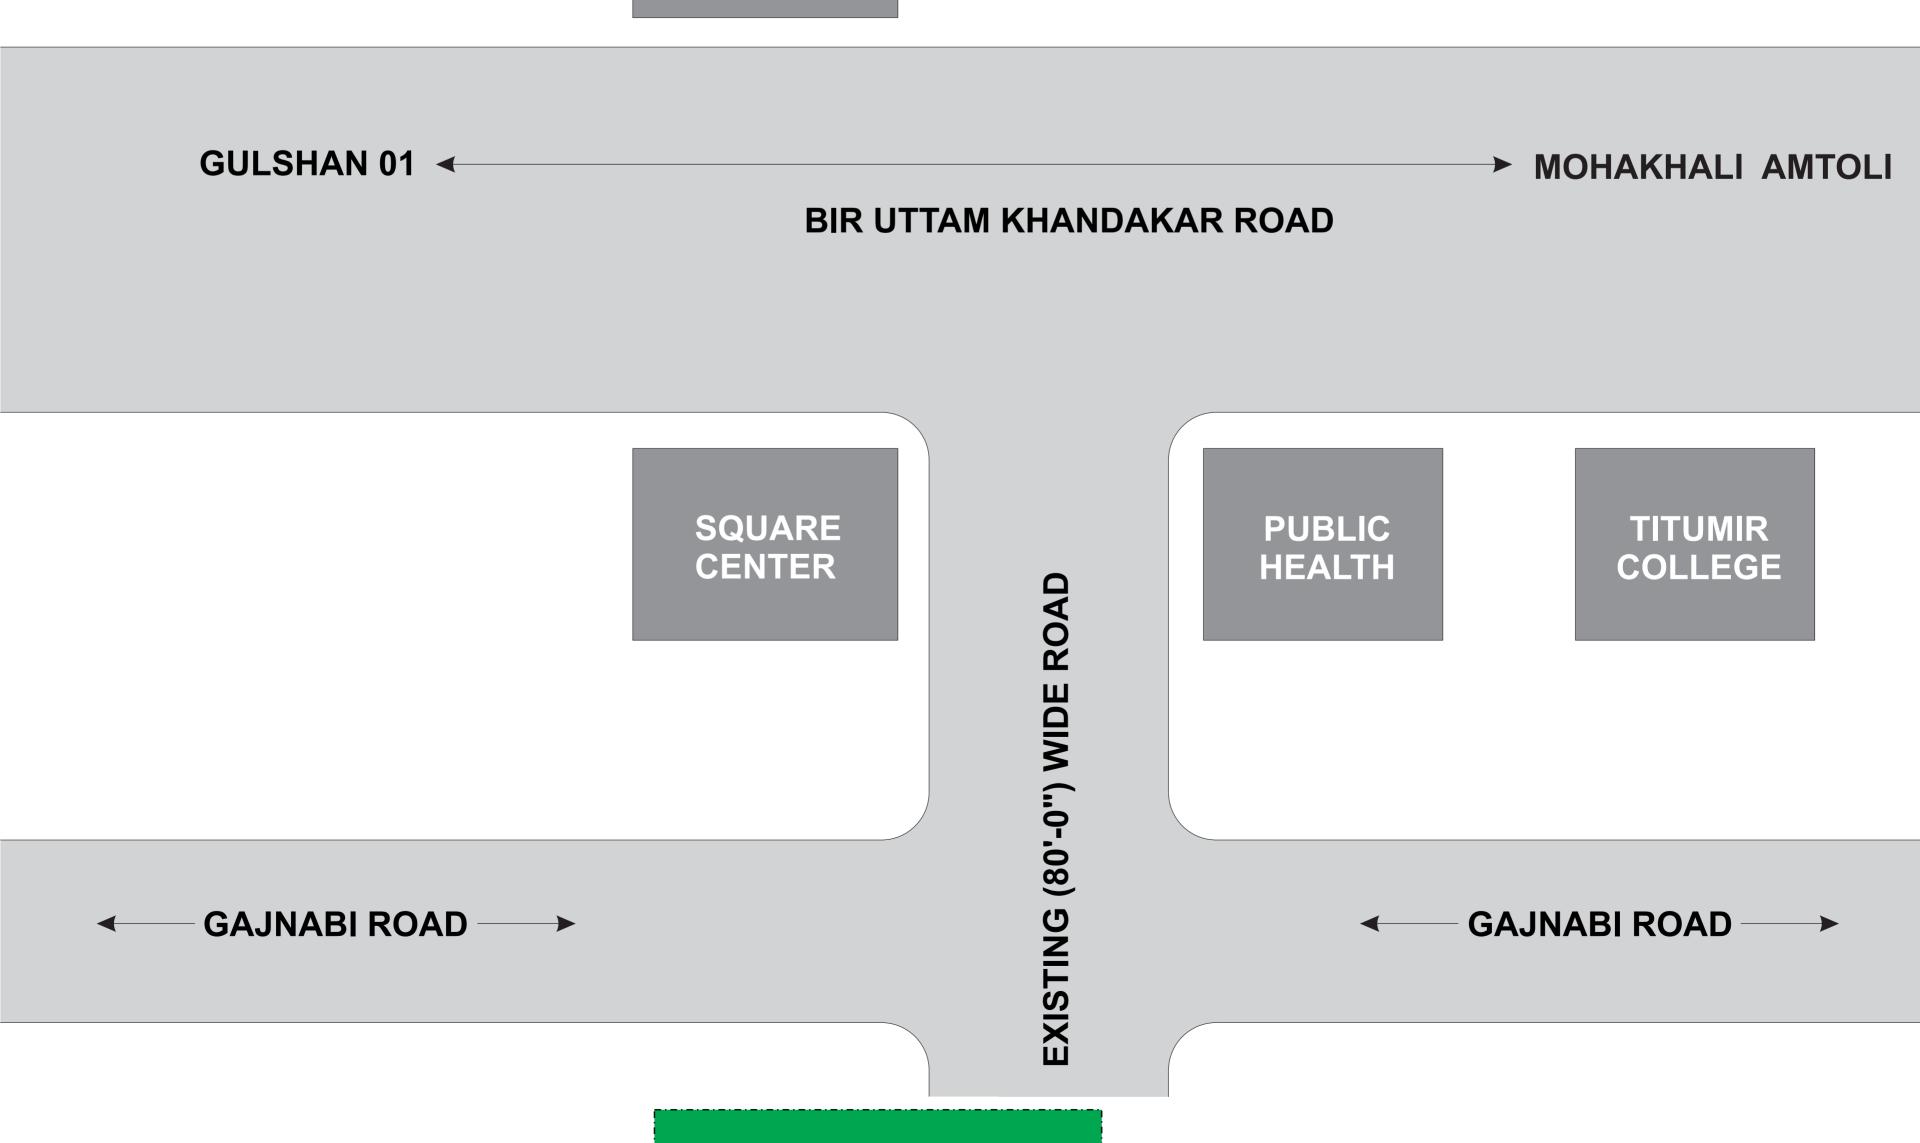

Finally the project will be managed by Woodland Dwelling will be happy to have you as our customers for owning one of the apartments to be available soon.

For pleasant & comfortable living, location of the house plays a significant role. Keeping this reality in mind, Woodland Dwelling has undertaken a project at JA-78 Mohakhali wireless Gate (Behind Square Building), Dhaka-1212.

One of the most prestigious locations in the capital, with beautiful panoramic view all around, Mohakhali is also known for its serene atmosphere & respectable neighborhood. We have put our best efforts to bring maximum level of comfort by providing the most modern amenities, which are required for quality living, to Woodland Dwelling.