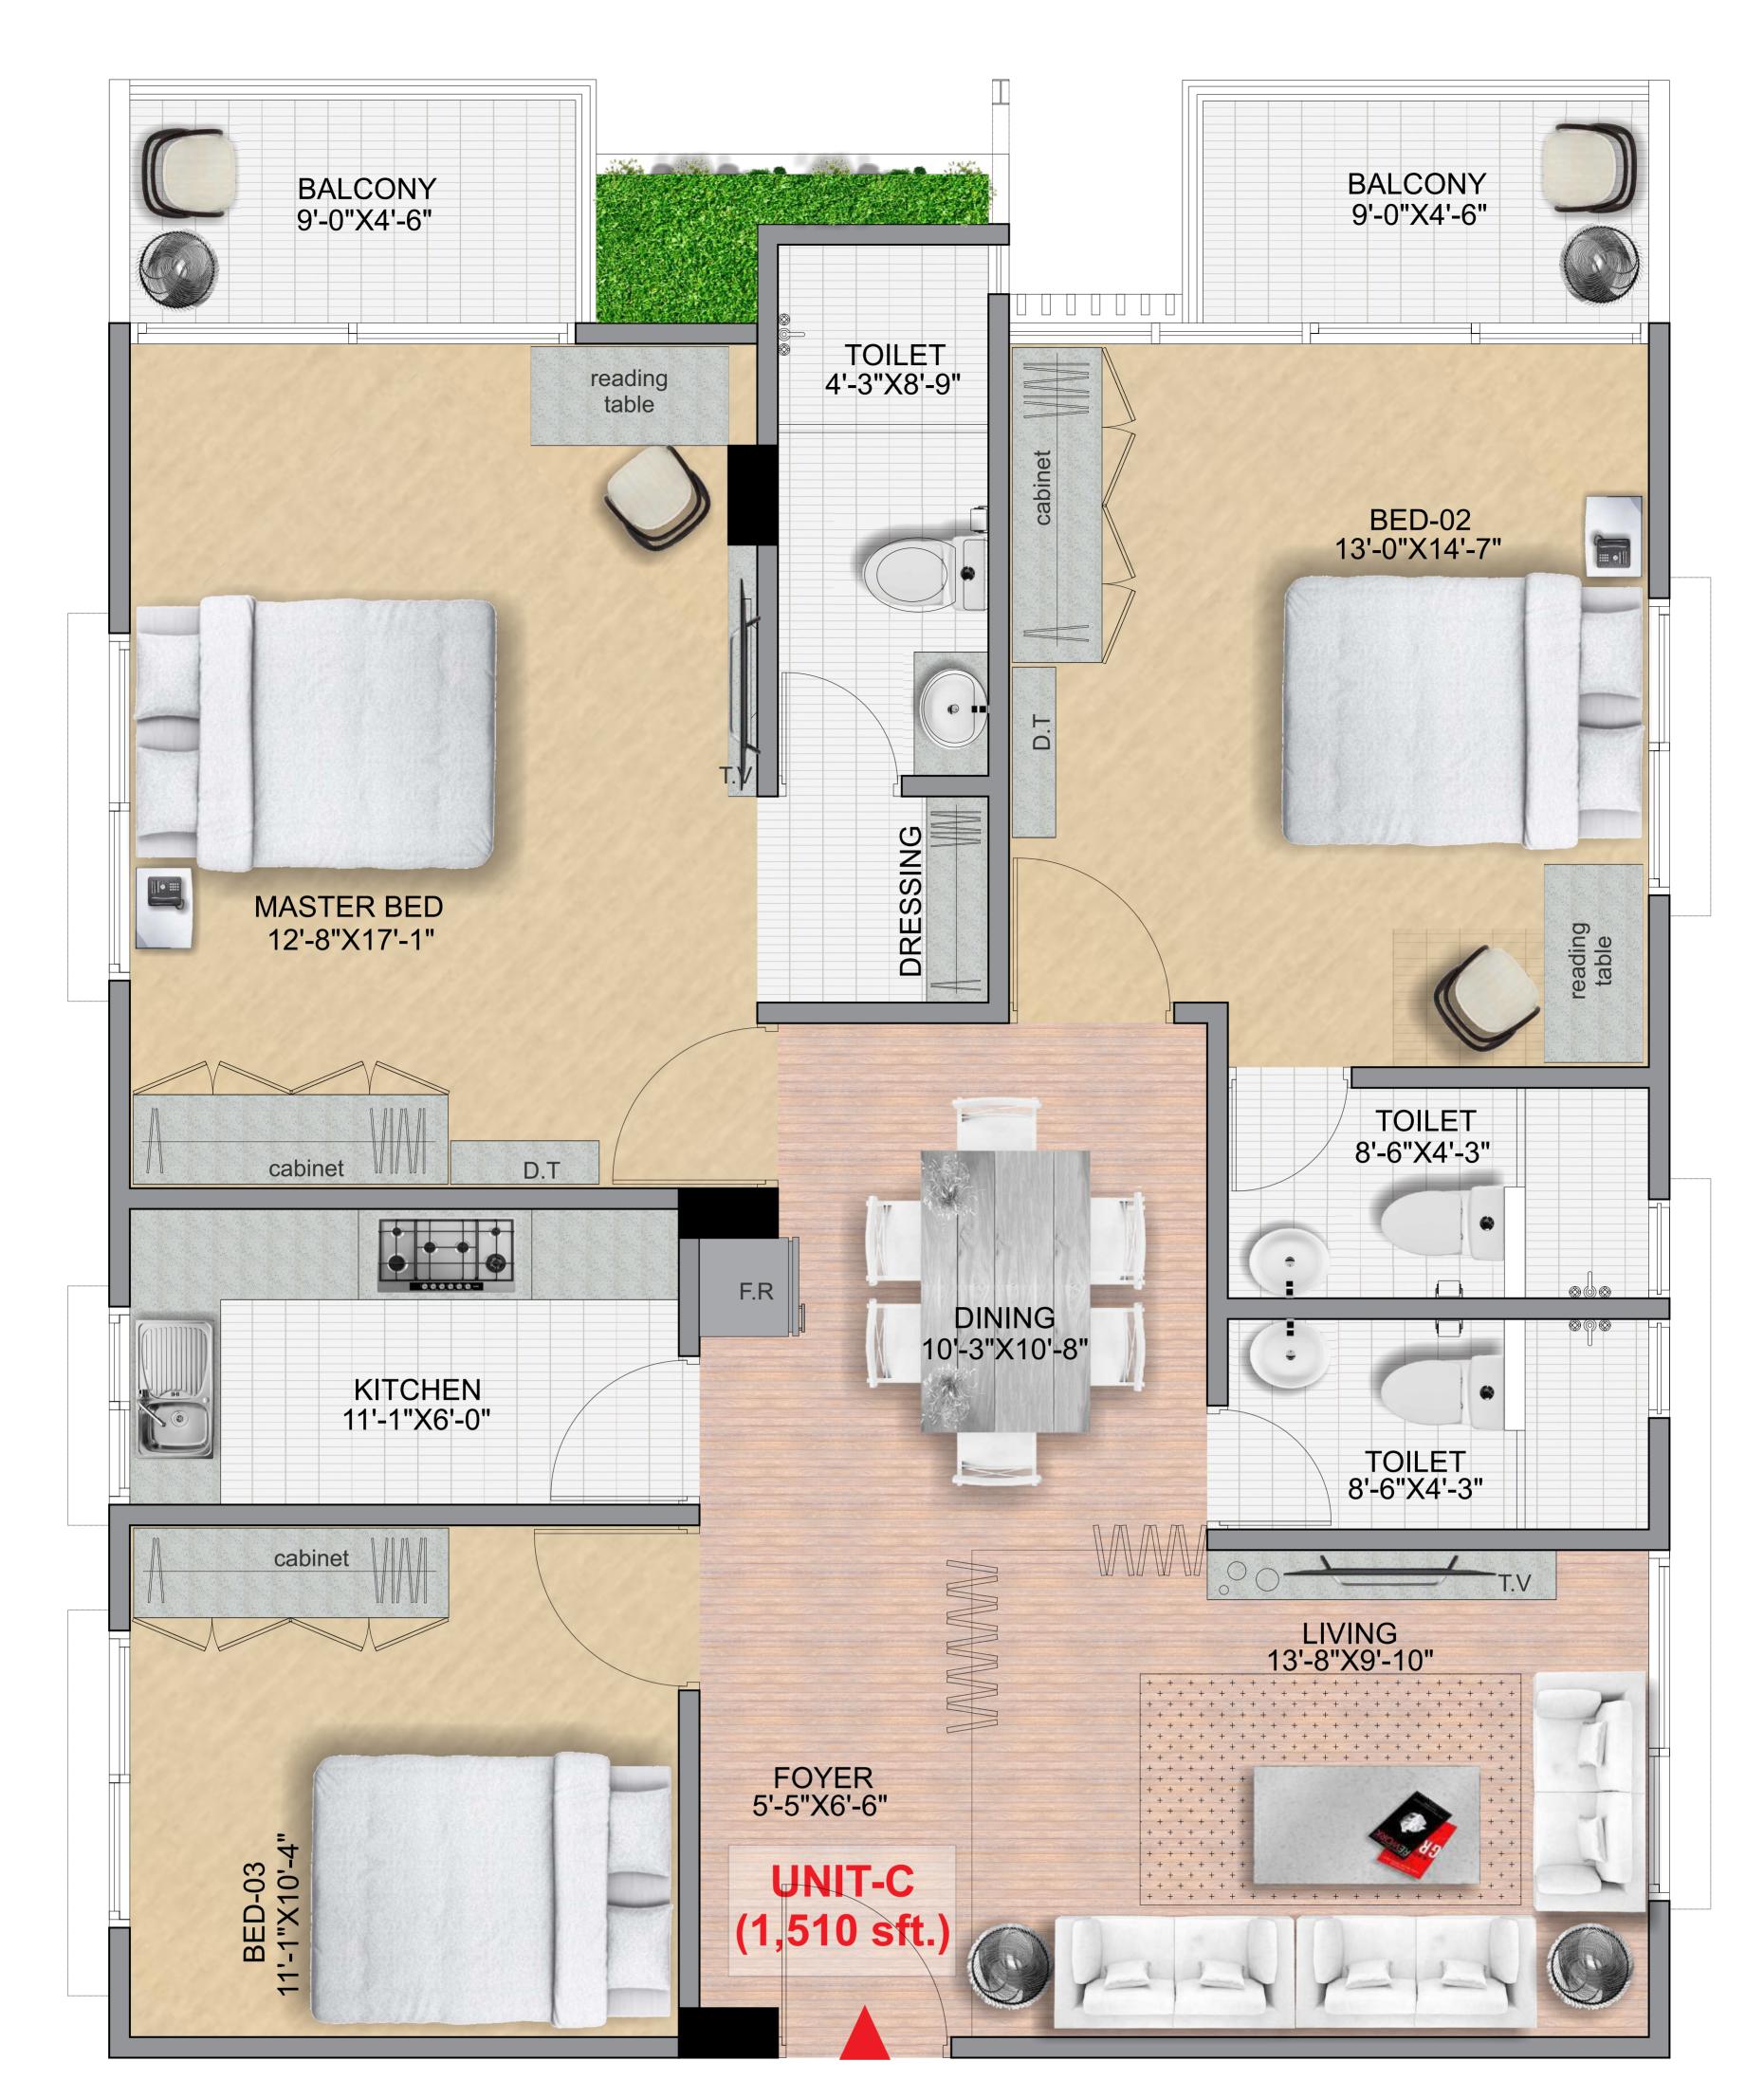

APARTMENTS SIZE : UNIT-A: 2,265 SFT.

UNIT-B: 1,711 SFT.
UNIT-C: 1,510 SFT.
UNIT-D: 1,500 SFT.
UNIT-E: 1,700 SFT.

WORK START : JANUARY ' 2025.

EXPECTED DELIVERY : JUNE ' 2028.

DEVELOPER : WOODLAND DWELLING

Unit: C [1,510 sft.]

Unit: D [1,500 sft.]

Unit: E [1,700 sft.]