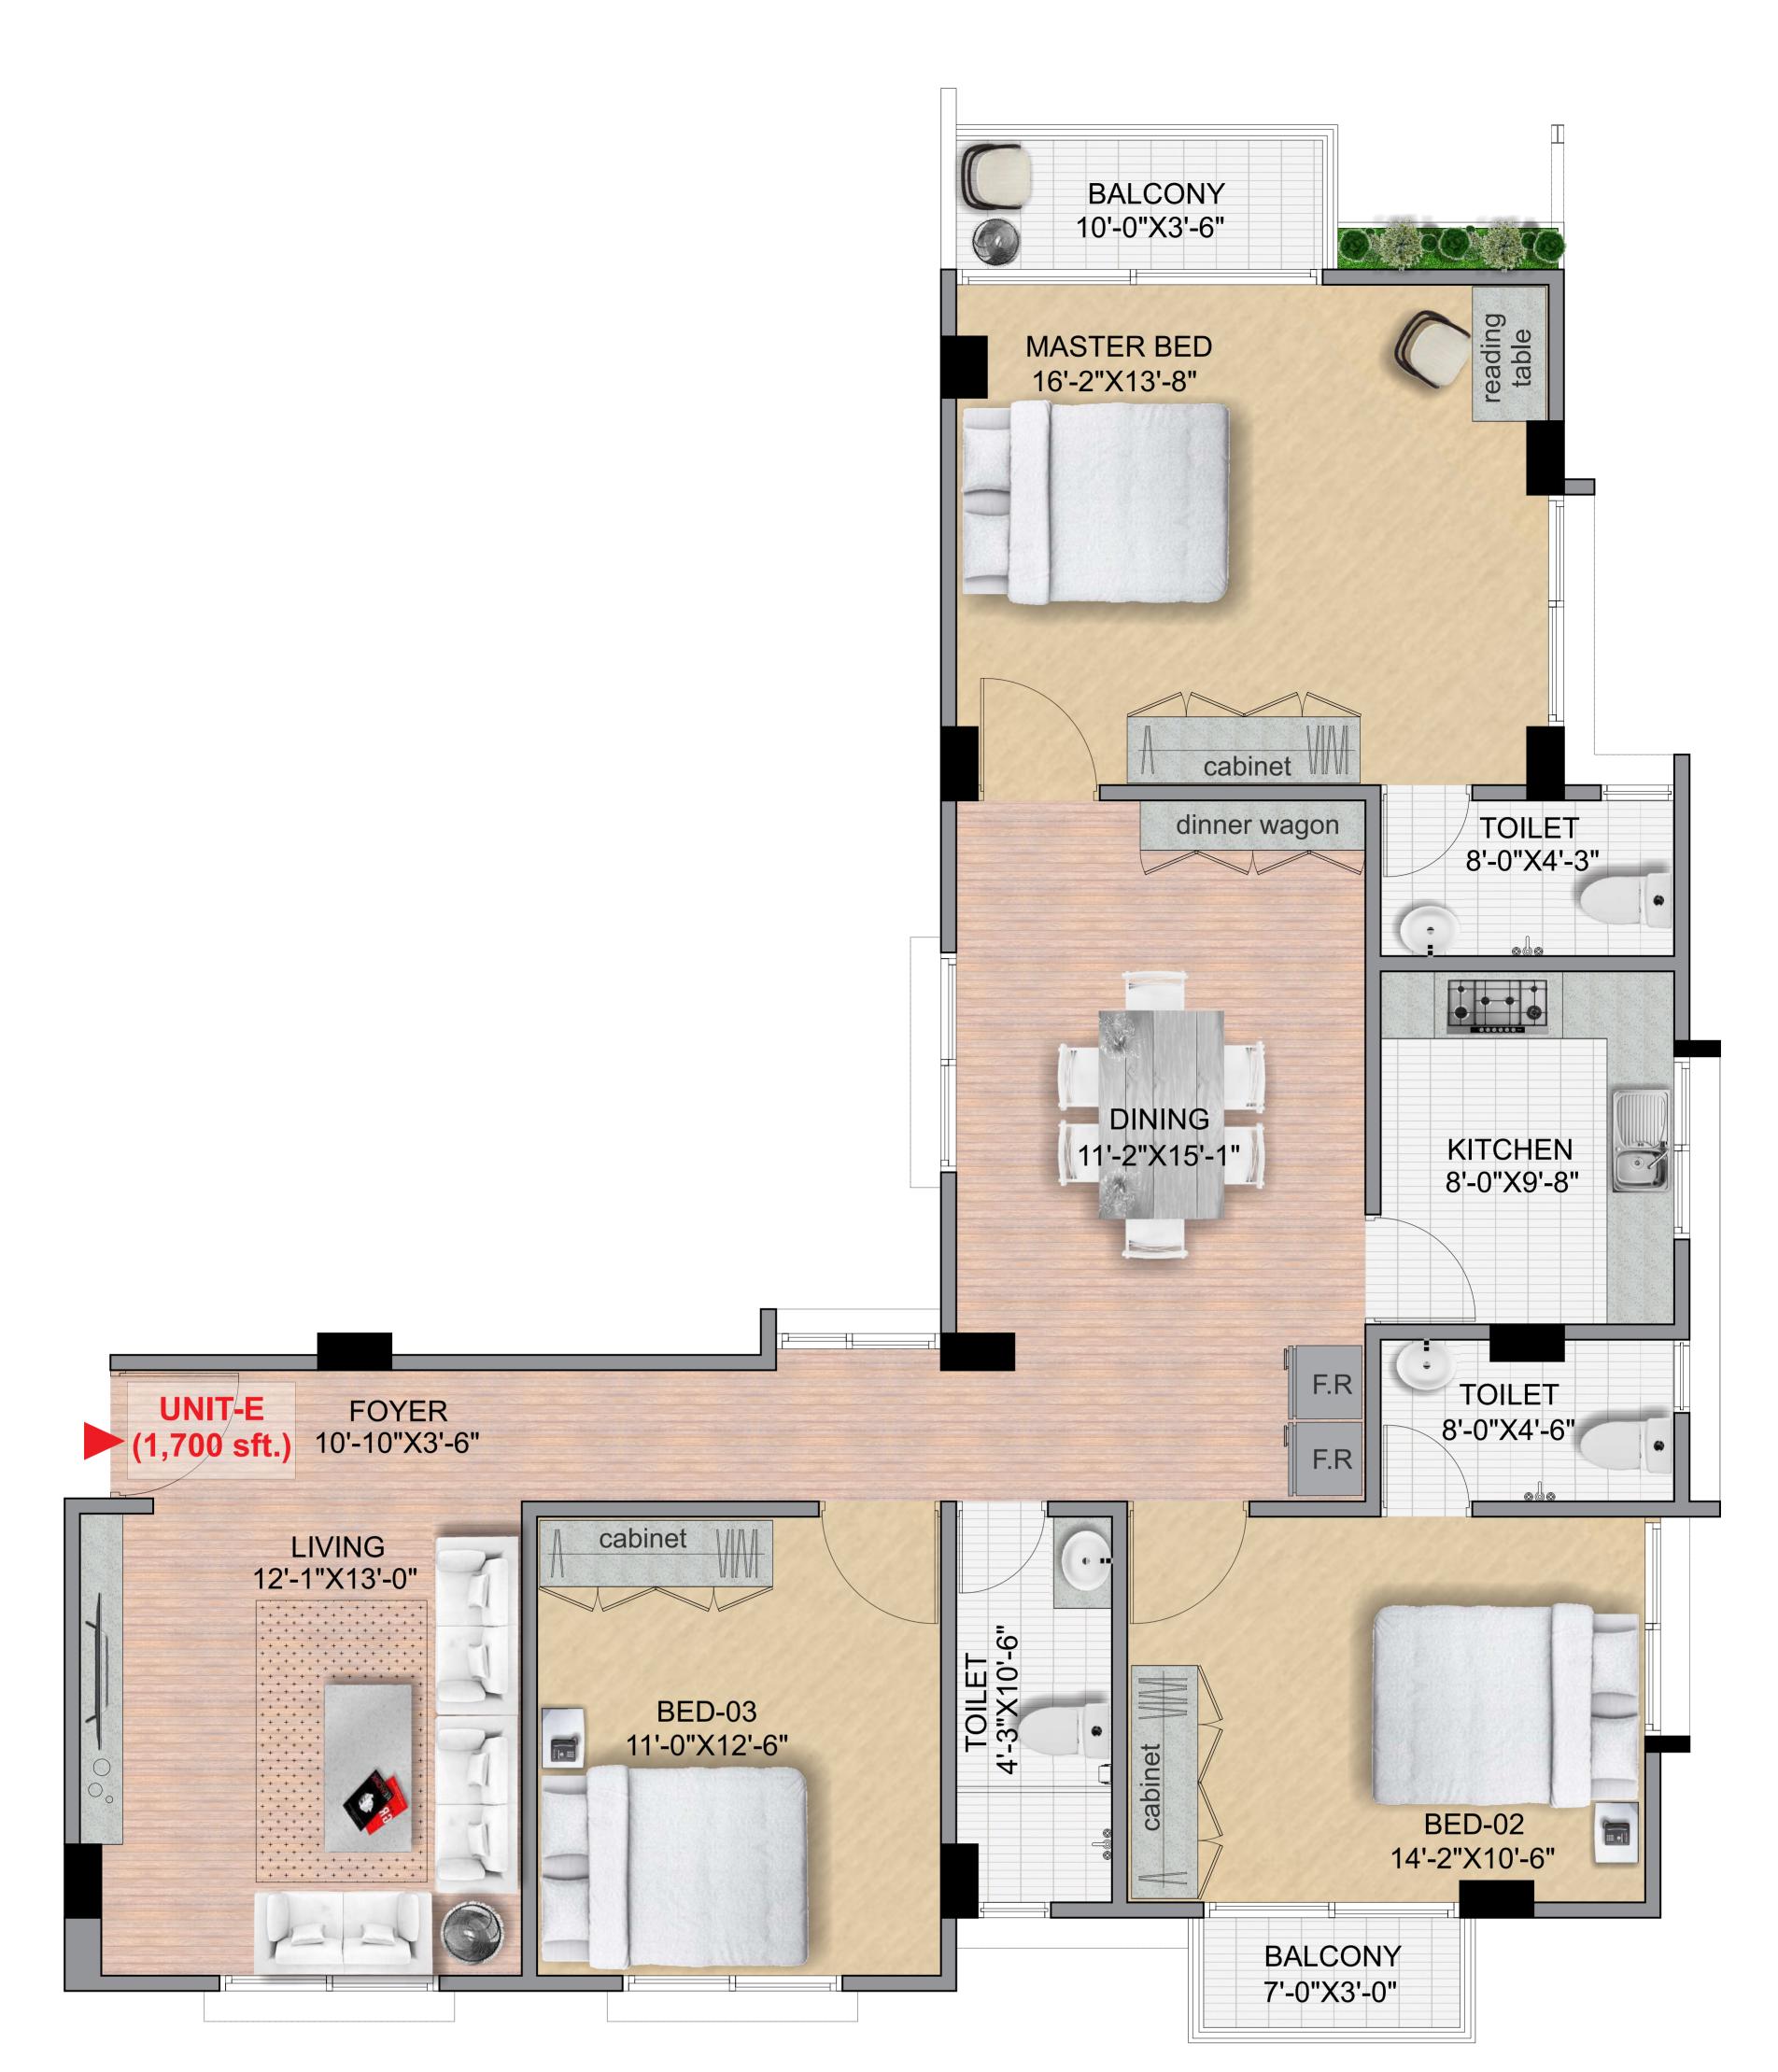

APARTMENTS SIZE : UNIT-A: 2,265 SFT.

UNIT-B: 1,711 SFT.
UNIT-C: 1,510 SFT.
UNIT-D: 1,500 SFT.
UNIT-E: 1,700 SFT.

WORK START : JANUARY ' 2025.

EXPECTED DELIVERY : JUNE ' 2028.

DEVELOPER : WOODLAND DWELLING